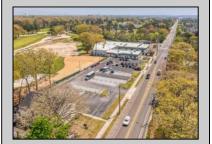

## **COMMENTS**

FANTASTIC INVESTMENT OPPORTUNITY - 3 Commercial properties for sale FULLY LEASED out to working businesses, including a large parking lot. GREAT RENTAL INCOME with over \$300,000 of rental income per year and to increase. This sale is for the land and buildings -businesses not included. Over 2.5 acres of land acres located in the federally approved OPPORTUNITY ZONE in a highly desirable area with high visibility, traffic volume, and easy access from local, county, and state roads. 10 rental units all leased, plenty of exterior parking, and approx. 900 contiguous feet of road frontage. Commercial spaces are currently used for retail, office/professional, and warehouse space and are a total of over 35,000 sq ft. Lease information available to interested qualified buyers. Properties being sold are 23 Mays Landing Road, 25 Mays Landing Road, & 27 Mays Landing Road. All rental properties with possibility of development. Total land area over 2.5 acres for all contiguous properties. Located in the Opportunity Zone - https://nj.gov/governor/njopportunityzones/