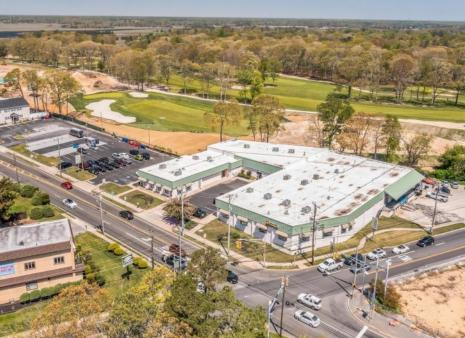

## **COMMENTS**

FANTASTIC INVESTMENT OPPORTUNITY - 3 Commercial properties for sale FULLY LEASED out to working businesses, including a large parking lot. GREAT RENTAL INCOME with over \$300,000 of rental income per year and to increase. This sale is for the land and buildings -businesses not included. Over 2.5 acres of land acres located in the federally approved OPPORTUNITY ZONE in a highly desirable area with high visibility, traffic volume, and easy access from local, county, and state roads. 10 rental units all leased, plenty of exterior parking, and approx. 900 contiguous feet of road frontage. Commercial spaces are currently used for retail, office/professional, and warehouse space and are a total of over 35,000 sq ft. Lease information available to interested qualified buyers. Properties being sold are 23 Mays Landing Road, 25 Mays Landing Road, & 27 Mays Landing Road. All rental properties with possibility of development. Total land area over 2.5 acres for all contiguous properties. Located in the Opportunity Zone - https://nj.gov/governor/njopportunityzones/

## PROPERTY DETAILS

Exterior OutsideFeatures
Stucco Loading Dock
Vinyl Storage Building

ParkingGarage 11 or More Spaces Off Street Paved InteriorFeatures Handicap Features Restroom Storage

Ask for Peter Harp Berger Realty Inc 1670 Boardwalk, Ocean City Call: 609-391-0500 Email to: pph@bergerrealty.com