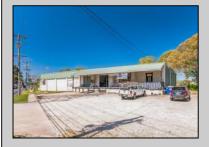

## **COMMENTS**

FANTASTIC INVESTMENT OPPORTUNITY - 3 Commercial properties for sale FULLY LEASED out to working businesses, including a large parking lot. GREAT RENTAL INCOME with over \$300,000 of rental income per year and to increase. This sale is for the land and buildings -businesses not included. Over 2.5 acres of land acres located in the federally approved OPPORTUNITY ZONE in a highly desirable area with high visibility, traffic volume, and easy access from local, county, and state roads. 10 rental units all leased, plenty of exterior parking, and approx. 900 contiguous feet of road frontage. Commercial spaces are currently used for retail, office/professional, and warehouse space and are a total of over 35,000 sq ft. Lease information available to interested qualified buyers. Properties being sold are 23 Mays Landing Road, 25 Mays Landing Road, & 27 Mays Landing Road. All rental properties with possibility of development. Total land area over 2.5 acres for all contiguous properties. Located in the Opportunity Zone - https://nj.gov/governor/njopportunityzones/

## PROPERTY DETAILS

Exterior OutsideFeatures
Stucco Loading Dock
Vinyl Storage Building

ParkingGarage 11 or More Spaces Off Street Paved InteriorFeatures Handicap Features Restroom Storage

Ask for Peter Harp Berger Realty Inc 1670 Boardwalk, Ocean City Call: 609-391-0500 Email to: pph@bergerrealty.com