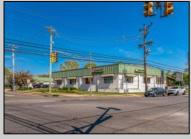

## **COMMENTS**

FANTASTIC INVESTMENT OPPORTUNITY - 3 Commercial properties for sale FULLY LEASED out to working businesses, including a large parking lot. GREAT RENTAL INCOME with over \$300,000 of rental income per year and to increase. This sale is for the land and buildings -businesses not included. Over 2.5 acres of land acres located in the federally approved OPPORTUNITY ZONE in a highly desirable area with high visibility, traffic volume, and easy access from local, county, and state roads. 10 rental units all leased, plenty of exterior parking, and approx. 900 contiguous feet of road frontage. Commercial spaces are currently used for retail, office/professional, and warehouse space and are a total of over 35,000 sq ft. Lease information available to interested qualified buyers. Properties being sold are 23 Mays Landing Road, 25 Mays Landing Road, & 27 Mays Landing Road. All rental properties with possibility of development. Total land area over 2.5 acres for all contiguous properties. Located in the Opportunity Zone - https://nj.gov/governor/njopportunityzones/