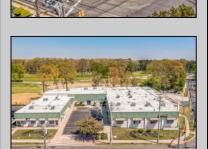

## **COMMENTS**

FANTASTIC INVESTMENT OPPORTUNITY - 3 Commercial properties for sale FULLY LEASED out to working businesses, including a large parking lot. GREAT RENTAL INCOME with over \$300,000 of rental income per year and to increase. This sale is for the land and buildings -businesses not included. Over 2.5 acres of land acres located in the federally approved OPPORTUNITY ZONE in a highly desirable area with high visibility, traffic volume, and easy access from local, county, and state roads. 10 rental units all leased, plenty of exterior parking, and approx. 900 contiguous feet of road frontage. Commercial spaces are currently used for retail, office/professional, and warehouse space and are a total of over 35,000 sq ft. Lease information available to interested qualified buyers. Properties being sold are 23 Mays Landing Road, 25 Mays Landing Road, & 27 Mays Landing Road. All rental properties with possibility of development. Total land area over 2.5 acres for all contiguous properties. Located in the Opportunity Zone - https://nj.gov/governor/njopportunityzones/

## PROPERTY DETAILS

Exterior OutsideFeatures
Stucco Loading Dock
Vinyl Storage Building

ParkingGarage 11 or More Spaces Off Street Paved InteriorFeatures Handicap Features Restroom Storage

Ask for Patricia (Trish) Spengler Berger Realty Inc 3160 Asbury Avenue, Ocean City Call: 609-399-0076 Email to: pjs@bergerrealty.com