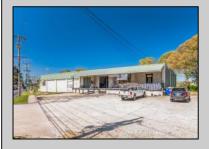

## **COMMENTS**

FANTASTIC INVESTMENT OPPORTUNITY - 3 Commercial properties for sale FULLY LEASED out to working businesses, including a large parking lot. GREAT RENTAL INCOME with over \$300,000 of rental income per year and to increase. This sale is for the land and buildings -businesses not included. Over 2.5 acres of land acres located in the federally approved OPPORTUNITY ZONE in a highly desirable area with high visibility, traffic volume, and easy access from local, county, and state roads. 10 rental units all leased, plenty of exterior parking, and approx. 900 contiguous feet of road frontage. Commercial spaces are currently used for retail, office/professional, and warehouse space and are a total of over 35,000 sq ft. Lease information available to interested qualified buyers. Properties being sold are 23 Mays Landing Road, 25 Mays Landing Road, & 27 Mays Landing Road. All rental properties with possibility of development. Total land area over 2.5 acres for all contiguous properties. Located in the Opportunity Zone - https://nj.gov/governor/njopportunityzones/

## PROPERTY DETAILS

Exterior OutsideFeatures
Stucco Loading Dock
Vinyl Storage Building

ParkingGarage 11 or More Spaces Off Street Paved InteriorFeatures Handicap Features Restroom Storage

Ask for Patricia (Trish) Spengler Berger Realty Inc 3160 Asbury Avenue, Ocean City Call: 609-399-0076 Email to: pjs@bergerrealty.com