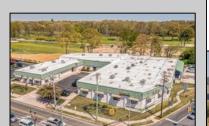

## **COMMENTS**

FANTASTIC INVESTMENT OPPORTUNITY - 3 Commercial properties for sale FULLY LEASED out to working businesses, including a large parking lot. GREAT RENTAL INCOME with over \$300,000 of rental income per year and to increase. This sale is for the land and buildings -businesses not included. Over 2.5 acres of land acres located in the federally approved OPPORTUNITY ZONE in a highly desirable area with high visibility, traffic volume, and easy access from local, county, and state roads. 10 rental units all leased, plenty of exterior parking, and approx. 900 contiguous feet of road frontage. Commercial spaces are currently used for retail, office/professional, and warehouse space and are a total of over 35,000 sq ft. Lease information available to interested qualified buyers. Properties being sold are 23 Mays Landing Road, 25 Mays Landing Road, & 27 Mays Landing Road. All rental properties with possibility of development. Total land area over 2.5 acres for all contiguous properties. Located in the Opportunity Zone - https://nj.gov/governor/njopportunityzones/

## PROPERTY DETAILS

Exterior OutsideFeatures
Stucco Loading Dock
Vinyl Storage Building

ParkingGarage 11 or More Spaces Off Street Paved InteriorFeatures Handicap Features Restroom Storage

Ask for Patricia (Trish) Spengler Berger Realty Inc 3160 Asbury Avenue, Ocean City Call: 609-399-0076 Email to: pjs@bergerrealty.com