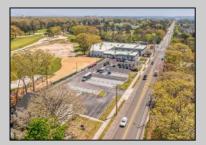

## **COMMENTS**

FANTASTIC INVESTMENT OPPORTUNITY - 3 Commercial properties for sale FULLY LEASED out to working businesses, including a large parking lot. GREAT RENTAL INCOME with over \$300,000 of rental income per year and to increase. This sale is for the land and buildings -businesses not included. Over 2.5 acres of land acres located in the federally approved OPPORTUNITY ZONE in a highly desirable area with high visibility, traffic volume, and easy access from local, county, and state roads. 10 rental units all leased, plenty of exterior parking, and approx. 900 contiguous feet of road frontage. Commercial spaces are currently used for retail, office/professional, and warehouse space and are a total of over 35,000 sq ft. Lease information available to interested qualified buyers. Properties being sold are 23 Mays Landing Road, 25 Mays Landing Road, & 27 Mays Landing Road. All rental properties with possibility of development. Total land area over 2.5 acres for all contiguous properties. Located in the Opportunity Zone - https://nj.gov/governor/njopportunityzones/