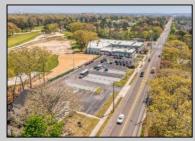

## COMMENTS

FANTASTIC INVESTMENT OPPORTUNITY - 3 Commercial properties for sale FULLY LEASED out to working businesses, including a large parking lot. GREAT RENTAL INCOME with over \$300,000 of rental income per year and to increase. This sale is for the land and buildings businesses not included. Over 2.5 acres of land acres located in the federally approved OPPORTUNITY ZONE in a highly desirable area with high visibility, traffic volume, and easy access from local, county, and state roads. 10 rental units all leased, plenty of exterior parking, and approx. 900 contiguous feet of road frontage. Commercial spaces are currently used for retail, office/professional, and warehouse space and are a total of over 35,000 sq ft. Lease information available to interested qualified buyers. Properties being sold are 23 Mays Landing Road, 25 Mays Landing Road, & 27 Mays Landing Road. All rental properties with possibility of development. Total land area over 2.5 acres for all contiguous properties. Located in the Opportunity Zone - https://nj.gov/governor/njopportunityzones/