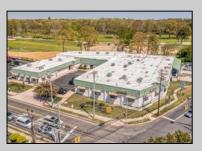

## COMMENTS

FANTASTIC INVESTMENT OPPORTUNITY - 3 Commercial properties for sale FULLY LEASED out to working businesses, including a large parking lot. GREAT RENTAL INCOME with over \$300,000 of rental income per year and to increase. This sale is for the land and buildings businesses not included. Over 2.5 acres of land acres located in the federally approved OPPORTUNITY ZONE in a highly desirable area with high visibility, traffic volume, and easy access from local, county, and state roads. 10 rental units all leased, plenty of exterior parking, and approx. 900 contiguous feet of road frontage. Commercial spaces are currently used for retail, office/professional, and warehouse space and are a total of over 35,000 sq ft. Lease information available to interested qualified buyers. Properties being sold are 23 Mays Landing Road, 25 Mays Landing Road, & 27 Mays Landing Road. All rental properties with possibility of development. Total land area over 2.5 acres for all contiguous properties. Located in the Opportunity Zone - https://nj.gov/governor/njopportunityzones/