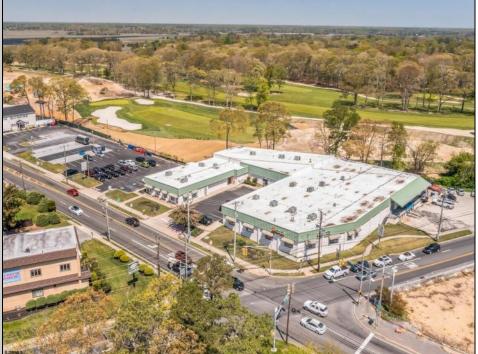

## COMMENTS

FANTASTIC INVESTMENT OPPORTUNITY - 3 Commercial properties for sale FULLY LEASED out to working businesses, including a large parking lot. GREAT RENTAL INCOME with over \$300,000 of rental income per year and to increase. This sale is for the land and buildings businesses not included. Over 2.5 acres of land acres located in the federally approved OPPORTUNITY ZONE in a highly desirable area with high visibility, traffic volume, and easy access from local, county, and state roads. 10 rental units all leased, plenty of exterior parking, and approx. 900 contiguous feet of road frontage. Commercial spaces are currently used for retail, office/professional, and warehouse space and are a total of over 35,000 sq ft. Lease information available to interested qualified buyers. Properties being sold are 23 Mays Landing Road, 25 Mays Landing Road, & 27 Mays Landing Road. All rental properties with possibility of development. Total land area over 2.5 acres for all contiguous properties. Located in the Opportunity Zone - https://nj.gov/governor/njopportunityzones/