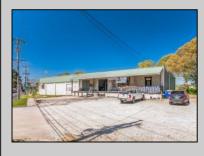

## 23-27 Mays Landing Road Somers Point, NJ 08244

Asking \$2,695,000.00

## COMMENTS

FANTASTIC INVESTMENT OPPORTUNITY - 3 Commercial properties for sale FULLY LEASED out to working businesses, including a large parking lot. GREAT RENTAL INCOME with over \$300,000 of rental income per year and to increase. This sale is for the land and buildings businesses not included. Over 2.5 acres of land acres located in the federally approved OPPORTUNITY ZONE in a highly desirable area with high visibility, traffic volume, and easy access from local, county, and state roads. 10 rental units all leased, plenty of exterior parking, and approx. 900 contiguous feet of road frontage. Commercial spaces are currently used for retail, office/professional, and warehouse space and are a total of over 35,000 sq ft. Lease information available to interested qualified buyers. Properties being sold are 23 Mays Landing Road, 25 Mays Landing Road, & 27 Mays Landing Road. All rental properties with possibility of development. Total land area over 2.5 acres for all contiguous properties. Located in the Opportunity Zone - https://nj.gov/governor/njopportunityzones/