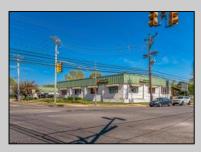

## 23-27 Mays Landing Road Somers Point, NJ 08244

Asking \$2,695,000.00

## COMMENTS

FANTASTIC INVESTMENT OPPORTUNITY - 3 Commercial properties for sale FULLY LEASED out to working businesses, including a large parking lot. GREAT RENTAL INCOME with over \$300,000 of rental income per year and to increase. This sale is for the land and buildings businesses not included. Over 2.5 acres of land acres located in the federally approved OPPORTUNITY ZONE in a highly desirable area with high visibility, traffic volume, and easy access from local, county, and state roads. 10 rental units all leased, plenty of exterior parking, and approx. 900 contiguous feet of road frontage. Commercial spaces are currently used for retail, office/professional, and warehouse space and are a total of over 35,000 sq ft. Lease information available to interested qualified buyers. Properties being sold are 23 Mays Landing Road, 25 Mays Landing Road, & 27 Mays Landing Road. All rental properties with possibility of development. Total land area over 2.5 acres for all contiguous properties. Located in the Opportunity Zone - https://nj.gov/governor/njopportunityzones/