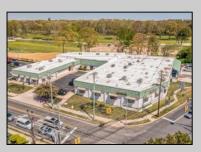

## 23-27 Mays Landing Road Somers Point, NJ 08244

Asking \$2,695,000.00

## COMMENTS

FANTASTIC INVESTMENT OPPORTUNITY - 3 Commercial properties for sale FULLY LEASED out to working businesses, including a large parking lot. GREAT RENTAL INCOME with over \$300,000 of rental income per year and to increase. This sale is for the land and buildings businesses not included. Over 2.5 acres of land acres located in the federally approved OPPORTUNITY ZONE in a highly desirable area with high visibility, traffic volume, and easy access from local, county, and state roads. 10 rental units all leased, plenty of exterior parking, and approx. 900 contiguous feet of road frontage. Commercial spaces are currently used for retail, office/professional, and warehouse space and are a total of over 35,000 sq ft. Lease information available to interested qualified buyers. Properties being sold are 23 Mays Landing Road, 25 Mays Landing Road, & 27 Mays Landing Road. All rental properties with possibility of development. Total land area over 2.5 acres for all contiguous properties. Located in the Opportunity Zone - https://nj.gov/governor/njopportunityzones/