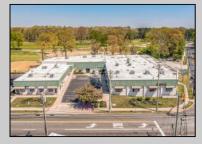

## 23-27 Mays Landing Road Somers Point, NJ 08244

Asking \$2,695,000.00

## COMMENTS

FANTASTIC INVESTMENT OPPORTUNITY - 3 Commercial properties for sale FULLY LEASED out to working businesses, including a large parking lot. GREAT RENTAL INCOME with over \$300,000 of rental income per year and to increase. This sale is for the land and buildings businesses not included. Over 2.5 acres of land acres located in the federally approved OPPORTUNITY ZONE in a highly desirable area with high visibility, traffic volume, and easy access from local, county, and state roads. 10 rental units all leased, plenty of exterior parking, and approx. 900 contiguous feet of road frontage. Commercial spaces are currently used for retail, office/professional, and warehouse space and are a total of over 35,000 sq ft. Lease information available to interested qualified buyers. Properties being sold are 23 Mays Landing Road, 25 Mays Landing Road, & 27 Mays Landing Road. All rental properties with possibility of development. Total land area over 2.5 acres for all contiguous properties. Located in the Opportunity Zone - https://nj.gov/governor/njopportunityzones/