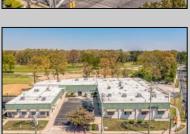

## **COMMENTS**

FANTASTIC INVESTMENT OPPORTUNITY - 3 Commercial properties for sale FULLY LEASED out to working businesses, including a large parking lot. GREAT RENTAL INCOME with over \$300,000 of rental income per year and to increase. This sale is for the land and buildings -businesses not included. Over 2.5 acres of land acres located in the federally approved OPPORTUNITY ZONE in a highly desirable area with high visibility, traffic volume, and easy access from local, county, and state roads. 10 rental units all leased, plenty of exterior parking, and approx. 900 contiguous feet of road frontage. Commercial spaces are currently used for retail, office/professional, and warehouse space and are a total of over 35,000 sq ft. Lease information available to interested qualified buyers. Properties being sold are 23 Mays Landing Road, 25 Mays Landing Road, & 27 Mays Landing Road. All rental properties with possibility of development. Total land area over 2.5 acres for all contiguous properties. Located in the Opportunity Zone - https://nj.gov/governor/njopportunityzones/

## **PROPERTY DETAILS**

Exterior OutsideFeatures
Stucco Loading Dock
Vinyl Storage Building

ParkingGarage 11 or More Spaces Off Street Paved InteriorFeatures Handicap Features Restroom Storage

Ask for Lureen "Lani" Calcara Berger Realty Inc 3160 Asbury Avenue, Ocean City Call: 609-399-0076 Email to: luc@bergerrealty.com