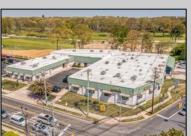

## **COMMENTS**

FANTASTIC INVESTMENT OPPORTUNITY - 3 Commercial properties for sale FULLY LEASED out to working businesses, including a large parking lot. GREAT RENTAL INCOME with over \$300,000 of rental income per year and to increase. This sale is for the land and buildings -businesses not included. Over 2.5 acres of land acres located in the federally approved OPPORTUNITY ZONE in a highly desirable area with high visibility, traffic volume, and easy access from local, county, and state roads. 10 rental units all leased, plenty of exterior parking, and approx. 900 contiguous feet of road frontage. Commercial spaces are currently used for retail, office/professional, and warehouse space and are a total of over 35,000 sq ft. Lease information available to interested qualified buyers. Properties being sold are 23 Mays Landing Road, 25 Mays Landing Road, & 27 Mays Landing Road. All rental properties with possibility of development. Total land area over 2.5 acres for all contiguous properties. Located in the Opportunity Zone - https://nj.gov/governor/njopportunityzones/

## **PROPERTY DETAILS**

Exterior OutsideFeatures
Stucco Loading Dock
Vinyl Storage Building

ParkingGarage 11 or More Spaces Off Street Paved InteriorFeatures Handicap Features Restroom Storage

Ask for Lureen "Lani" Calcara Berger Realty Inc 3160 Asbury Avenue, Ocean City Call: 609-399-0076 Email to: luc@bergerrealty.com