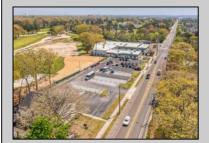

## **COMMENTS**

FANTASTIC INVESTMENT OPPORTUNITY - 3 Commercial properties for sale FULLY LEASED out to working businesses, including a large parking lot. GREAT RENTAL INCOME with over \$300,000 of rental income per year and to increase. This sale is for the land and buildings -businesses not included. Over 2.5 acres of land acres located in the federally approved OPPORTUNITY ZONE in a highly desirable area with high visibility, traffic volume, and easy access from local, county, and state roads. 10 rental units all leased, plenty of exterior parking, and approx. 900 contiguous feet of road frontage. Commercial spaces are currently used for retail, office/professional, and warehouse space and are a total of over 35,000 sq ft. Lease information available to interested qualified buyers. Properties being sold are 23 Mays Landing Road, 25 Mays Landing Road, & 27 Mays Landing Road. All rental properties with possibility of development. Total land area over 2.5 acres for all contiguous properties. Located in the Opportunity Zone - https://nj.gov/governor/njopportunityzones/