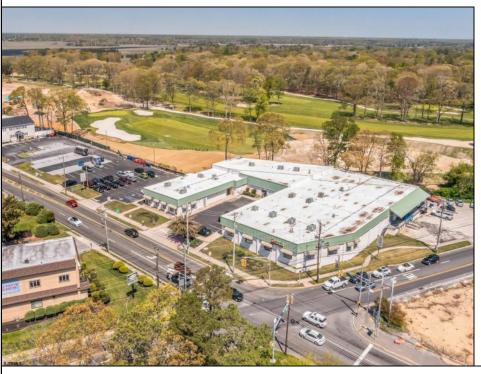

## **COMMENTS**

FANTASTIC INVESTMENT OPPORTUNITY - 3 Commercial properties for sale FULLY LEASED out to working businesses, including a large parking lot. GREAT RENTAL INCOME with over \$300,000 of rental income per year and to increase. This sale is for the land and buildings -businesses not included. Over 2.5 acres of land acres located in the federally approved OPPORTUNITY ZONE in a highly desirable area with high visibility, traffic volume, and easy access from local, county, and state roads. 10 rental units all leased, plenty of exterior parking, and approx. 900 contiguous feet of road frontage. Commercial spaces are currently used for retail, office/professional, and warehouse space and are a total of over 35,000 sq ft. Lease information available to interested qualified buyers. Properties being sold are 23 Mays Landing Road, 25 Mays Landing Road, & 27 Mays Landing Road. All rental properties with possibility of development. Total land area over 2.5 acres for all contiguous properties. Located in the Opportunity Zone - https://nj.gov/governor/njopportunityzones/