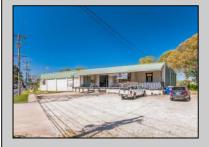

## **COMMENTS**

FANTASTIC INVESTMENT OPPORTUNITY - 3 Commercial properties for sale FULLY LEASED out to working businesses, including a large parking lot. GREAT RENTAL INCOME with over \$300,000 of rental income per year and to increase. This sale is for the land and buildings -businesses not included. Over 2.5 acres of land acres located in the federally approved OPPORTUNITY ZONE in a highly desirable area with high visibility, traffic volume, and easy access from local, county, and state roads. 10 rental units all leased, plenty of exterior parking, and approx. 900 contiguous feet of road frontage. Commercial spaces are currently used for retail, office/professional, and warehouse space and are a total of over 35,000 sq ft. Lease information available to interested qualified buyers. Properties being sold are 23 Mays Landing Road, 25 Mays Landing Road, & 27 Mays Landing Road. All rental properties with possibility of development. Total land area over 2.5 acres for all contiguous properties. Located in the Opportunity Zone - https://nj.gov/governor/njopportunityzones/

## **PROPERTY DETAILS**

Exterior OutsideFeatures
Stucco Loading Dock
Vinyl Storage Building

ParkingGarage 11 or More Spaces Off Street Paved InteriorFeatures Handicap Features Restroom Storage

Ask for Lureen "Lani" Calcara Berger Realty Inc 3160 Asbury Avenue, Ocean City Call: 609-399-0076 Email to: luc@bergerrealty.com