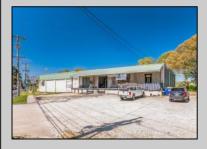

## **COMMENTS**

FANTASTIC INVESTMENT OPPORTUNITY - 3 Commercial properties for sale FULLY LEASED out to working businesses, including a large parking lot. GREAT RENTAL INCOME with over \$300,000 of rental income per year and to increase. This sale is for the land and buildings -businesses not included. Over 2.5 acres of land acres located in the federally approved OPPORTUNITY ZONE in a highly desirable area with high visibility, traffic volume, and easy access from local, county, and state roads. 10 rental units all leased, plenty of exterior parking, and approx. 900 contiguous feet of road frontage. Commercial spaces are currently used for retail, office/professional, and warehouse space and are a total of over 35,000 sq ft. Lease information available to interested qualified buyers. Properties being sold are 23 Mays Landing Road, 25 Mays Landing Road, & 27 Mays Landing Road. All rental properties with possibility of development. Total land area over 2.5 acres for all contiguous properties. Located in the Opportunity Zone - https://nj.gov/governor/njopportunityzones/

## PROPERTY DETAILS

Exterior OutsideFeatures Stucco Loading Dock Vinyl Storage Building ParkingGarage 11 or More Spaces Off Street Paved InteriorFeatures
Handicap Features
Restroom
Storage

Ask for Lauren Greiner Berger Realty Inc 3160 Asbury Avenue, Ocean City Call: 609-399-0076