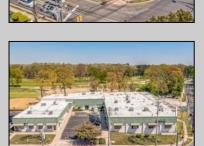

## **COMMENTS**

FANTASTIC INVESTMENT OPPORTUNITY - 3 Commercial properties for sale FULLY LEASED out to working businesses, including a large parking lot. GREAT RENTAL INCOME with over \$300,000 of rental income per year and to increase. This sale is for the land and buildings -businesses not included. Over 2.5 acres of land acres located in the federally approved OPPORTUNITY ZONE in a highly desirable area with high visibility, traffic volume, and easy access from local, county, and state roads. 10 rental units all leased, plenty of exterior parking, and approx. 900 contiguous feet of road frontage. Commercial spaces are currently used for retail, office/professional, and warehouse space and are a total of over 35,000 sq ft. Lease information available to interested qualified buyers. Properties being sold are 23 Mays Landing Road, 25 Mays Landing Road, & 27 Mays Landing Road. All rental properties with possibility of development. Total land area over 2.5 acres for all contiguous properties. Located in the Opportunity Zone - https://nj.gov/governor/njopportunityzones/

## PROPERTY DETAILS

Exterior OutsideFeatures Stucco Loading Dock Vinyl Storage Building ParkingGarage 11 or More Spaces Off Street Paved InteriorFeatures
Handicap Features
Restroom
Storage

Ask for Lauren Greiner Berger Realty Inc 3160 Asbury Avenue, Ocean City Call: 609-399-0076