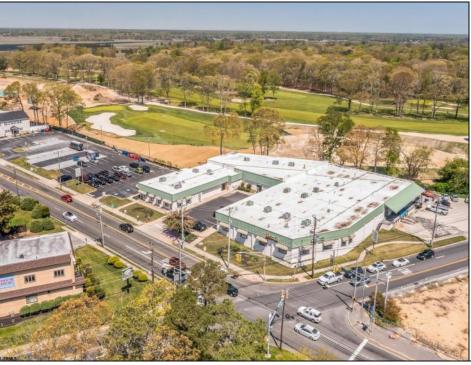

## **COMMENTS**

FANTASTIC INVESTMENT OPPORTUNITY - 3 Commercial properties for sale FULLY LEASED out to working businesses, including a large parking lot. GREAT RENTAL INCOME with over \$300,000 of rental income per year and to increase. This sale is for the land and buildings -businesses not included. Over 2.5 acres of land acres located in the federally approved OPPORTUNITY ZONE in a highly desirable area with high visibility, traffic volume, and easy access from local, county, and state roads. 10 rental units all leased, plenty of exterior parking, and approx. 900 contiguous feet of road frontage. Commercial spaces are currently used for retail, office/professional, and warehouse space and are a total of over 35,000 sq ft. Lease information available to interested qualified buyers. Properties being sold are 23 Mays Landing Road, 25 Mays Landing Road, & 27 Mays Landing Road. All rental properties with possibility of development. Total land area over 2.5 acres for all contiguous properties. Located in the Opportunity Zone - https://nj.gov/governor/njopportunityzones/

## PROPERTY DETAILS

Exterior OutsideFeatures Stucco Loading Dock Vinyl Storage Building ParkingGarage 11 or More Spaces Off Street Paved InteriorFeatures
Handicap Features
Restroom
Storage

Ask for Lauren Greiner Berger Realty Inc 3160 Asbury Avenue, Ocean City Call: 609-399-0076