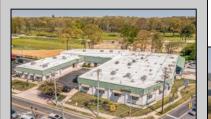

## **COMMENTS**

FANTASTIC INVESTMENT OPPORTUNITY - 3 Commercial properties for sale FULLY LEASED out to working businesses, including a large parking lot. GREAT RENTAL INCOME with over \$300,000 of rental income per year and to increase. This sale is for the land and buildings -businesses not included. Over 2.5 acres of land acres located in the federally approved OPPORTUNITY ZONE in a highly desirable area with high visibility, traffic volume, and easy access from local, county, and state roads. 10 rental units all leased, plenty of exterior parking, and approx. 900 contiguous feet of road frontage. Commercial spaces are currently used for retail, office/professional, and warehouse space and are a total of over 35,000 sq ft. Lease information available to interested qualified buyers. Properties being sold are 23 Mays Landing Road, 25 Mays Landing Road, & 27 Mays Landing Road. All rental properties with possibility of development. Total land area over 2.5 acres for all contiguous properties. Located in the Opportunity Zone - https://nj.gov/governor/njopportunityzones/

## PROPERTY DETAILS

Exterior OutsideFeatures Stucco Loading Dock Vinyl Storage Building ParkingGarage 11 or More Spaces Off Street Paved InteriorFeatures
Handicap Features
Restroom
Storage

Ask for Lauren Greiner Berger Realty Inc 3160 Asbury Avenue, Ocean City Call: 609-399-0076