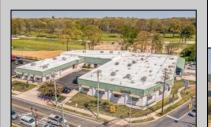

## **COMMENTS**

FANTASTIC INVESTMENT OPPORTUNITY - 3 Commercial properties for sale FULLY LEASED out to working businesses, including a large parking lot. GREAT RENTAL INCOME with over \$300,000 of rental income per year and to increase. This sale is for the land and buildings businesses not included. Over 2.5 acres of land acres located in the federally approved OPPORTUNITY ZONE in a highly desirable area with high visibility, traffic volume, and easy access from local, county, and state roads. 10 rental units all leased, plenty of exterior parking, and approx. 900 contiguous feet of road frontage. Commercial spaces are currently used for retail, office/professional, and warehouse space and are a total of over 35,000 sq ft. Lease information available to interested qualified buyers. Properties being sold are 23 Mays Landing Road, 25 Mays Landing Road, & 27 Mays Landing Road. All rental properties with possibility of development. Total land area over 2.5 acres for all contiguous properties. Located in the Opportunity Zone - https://nj.gov/governor/njopportunityzones/