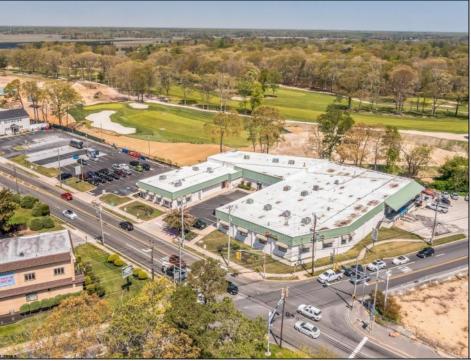

## **COMMENTS**

FANTASTIC INVESTMENT OPPORTUNITY - 3 Commercial properties for sale FULLY LEASED out to working businesses, including a large parking lot. GREAT RENTAL INCOME with over \$300,000 of rental income per year and to increase. This sale is for the land and buildings businesses not included. Over 2.5 acres of land acres located in the federally approved OPPORTUNITY ZONE in a highly desirable area with high visibility, traffic volume, and easy access from local, county, and state roads. 10 rental units all leased, plenty of exterior parking, and approx. 900 contiguous feet of road frontage. Commercial spaces are currently used for retail, office/professional, and warehouse space and are a total of over 35,000 sq ft. Lease information available to interested qualified buyers. Properties being sold are 23 Mays Landing Road, 25 Mays Landing Road, & 27 Mays Landing Road. All rental properties with possibility of development. Total land area over 2.5 acres for all contiguous properties. Located in the Opportunity Zone - https://nj.gov/governor/njopportunityzones/