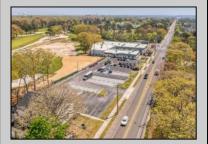

## **COMMENTS**

FANTASTIC INVESTMENT OPPORTUNITY - 3 Commercial properties for sale FULLY LEASED out to working businesses, including a large parking lot. GREAT RENTAL INCOME with over \$300,000 of rental income per year and to increase. This sale is for the land and buildings businesses not included. Over 2.5 acres of land acres located in the federally approved OPPORTUNITY ZONE in a highly desirable area with high visibility, traffic volume, and easy access from local, county, and state roads. 10 rental units all leased, plenty of exterior parking, and approx. 900 contiguous feet of road frontage. Commercial spaces are currently used for retail, office/professional, and warehouse space and are a total of over 35,000 sq ft. Lease information available to interested qualified buyers. Properties being sold are 23 Mays Landing Road, 25 Mays Landing Road, & 27 Mays Landing Road. All rental properties with possibility of development. Total land area over 2.5 acres for all contiguous properties. Located in the Opportunity Zone - https://nj.gov/governor/njopportunityzones/