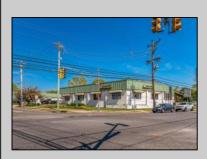

## **COMMENTS**

FANTASTIC INVESTMENT OPPORTUNITY - 3 Commercial properties for sale FULLY LEASED out to working businesses, including a large parking lot. GREAT RENTAL INCOME with over \$300,000 of rental income per year and to increase. This sale is for the land and buildings businesses not included. Over 2.5 acres of land acres located in the federally approved OPPORTUNITY ZONE in a highly desirable area with high visibility, traffic volume, and easy access from local, county, and state roads. 10 rental units all leased, plenty of exterior parking, and approx. 900 contiguous feet of road frontage. Commercial spaces are currently used for retail, office/professional, and warehouse space and are a total of over 35,000 sq ft. Lease information available to interested qualified buyers. Properties being sold are 23 Mays Landing Road, 25 Mays Landing Road, & 27 Mays Landing Road. All rental properties with possibility of development. Total land area over 2.5 acres for all contiguous properties. Located in the Opportunity Zone - https://nj.gov/governor/njopportunityzones/