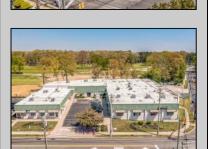

## **COMMENTS**

FANTASTIC INVESTMENT OPPORTUNITY - 3 Commercial properties for sale FULLY LEASED out to working businesses, including a large parking lot. GREAT RENTAL INCOME with over \$300,000 of rental income per year and to increase. This sale is for the land and buildings businesses not included. Over 2.5 acres of land acres located in the federally approved OPPORTUNITY ZONE in a highly desirable area with high visibility, traffic volume, and easy access from local, county, and state roads. 10 rental units all leased, plenty of exterior parking, and approx. 900 contiguous feet of road frontage. Commercial spaces are currently used for retail, office/professional, and warehouse space and are a total of over 35,000 sq ft. Lease information available to interested qualified buyers. Properties being sold are 23 Mays Landing Road, 25 Mays Landing Road, & 27 Mays Landing Road. All rental properties with possibility of development. Total land area over 2.5 acres for all contiguous properties. Located in the Opportunity Zone - https://nj.gov/governor/njopportunityzones/