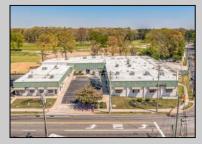

## COMMENTS

FANTASTIC INVESTMENT OPPORTUNITY - 3 Commercial properties for sale FULLY LEASED out to working businesses, including a large parking lot. GREAT RENTAL INCOME with over \$300,000 of rental income per year and to increase. This sale is for the land and buildings businesses not included. Over 2.5 acres of land acres located in the federally approved OPPORTUNITY ZONE in a highly desirable area with high visibility, traffic volume, and easy access from local, county, and state roads. 10 rental units all leased, plenty of exterior parking, and approx. 900 contiguous feet of road frontage. Commercial spaces are currently used for retail, office/professional, and warehouse space and are a total of over 35,000 sq ft. Lease information available to interested qualified buyers. Properties being sold are 23 Mays Landing Road, 25 Mays Landing Road, & 27 Mays Landing Road. All rental properties with possibility of development. Total land area over 2.5 acres for all contiguous properties. Located in the Opportunity Zone - https://nj.gov/governor/njopportunityzones/