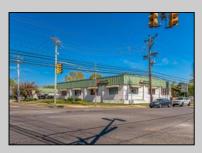

## COMMENTS

FANTASTIC INVESTMENT OPPORTUNITY - 3 Commercial properties for sale FULLY LEASED out to working businesses, including a large parking lot. GREAT RENTAL INCOME with over \$300,000 of rental income per year and to increase. This sale is for the land and buildings businesses not included. Over 2.5 acres of land acres located in the federally approved OPPORTUNITY ZONE in a highly desirable area with high visibility, traffic volume, and easy access from local, county, and state roads. 10 rental units all leased, plenty of exterior parking, and approx. 900 contiguous feet of road frontage. Commercial spaces are currently used for retail, office/professional, and warehouse space and are a total of over 35,000 sq ft. Lease information available to interested qualified buyers. Properties being sold are 23 Mays Landing Road, 25 Mays Landing Road, & 27 Mays Landing Road. All rental properties with possibility of development. Total land area over 2.5 acres for all contiguous properties. Located in the Opportunity Zone - https://nj.gov/governor/njopportunityzones/