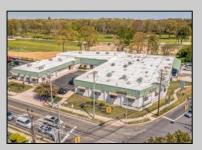

## COMMENTS

FANTASTIC INVESTMENT OPPORTUNITY - 3 Commercial properties for sale FULLY LEASED out to working businesses, including a large parking lot. GREAT RENTAL INCOME with over \$300,000 of rental income per year and to increase. This sale is for the land and buildings businesses not included. Over 2.5 acres of land acres located in the federally approved OPPORTUNITY ZONE in a highly desirable area with high visibility, traffic volume, and easy access from local, county, and state roads. 10 rental units all leased, plenty of exterior parking, and approx. 900 contiguous feet of road frontage. Commercial spaces are currently used for retail, office/professional, and warehouse space and are a total of over 35,000 sq ft. Lease information available to interested qualified buyers. Properties being sold are 23 Mays Landing Road, 25 Mays Landing Road, & 27 Mays Landing Road. All rental properties with possibility of development. Total land area over 2.5 acres for all contiguous properties. Located in the Opportunity Zone - https://nj.gov/governor/njopportunityzones/