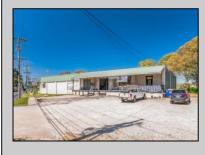

## COMMENTS

FANTASTIC INVESTMENT OPPORTUNITY - 3 Commercial properties for sale FULLY LEASED out to working businesses, including a large parking lot. GREAT RENTAL INCOME with over \$300,000 of rental income per year and to increase. This sale is for the land and buildings businesses not included. Over 2.5 acres of land acres located in the federally approved OPPORTUNITY ZONE in a highly desirable area with high visibility, traffic volume, and easy access from local, county, and state roads. 10 rental units all leased, plenty of exterior parking, and approx. 900 contiguous feet of road frontage. Commercial spaces are currently used for retail, office/professional, and warehouse space and are a total of over 35,000 sq ft. Lease information available to interested qualified buyers. Properties being sold are 23 Mays Landing Road, 25 Mays Landing Road, & 27 Mays Landing Road. All rental properties with possibility of development. Total land area over 2.5 acres for all contiguous properties. Located in the Opportunity Zone - https://nj.gov/governor/njopportunityzones/