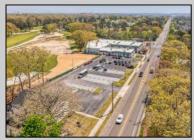

## COMMENTS

FANTASTIC INVESTMENT OPPORTUNITY - 3 Commercial properties for sale FULLY LEASED out to working businesses, including a large parking lot. GREAT RENTAL INCOME with over \$300,000 of rental income per year and to increase. This sale is for the land and buildings businesses not included. Over 2.5 acres of land acres located in the federally approved OPPORTUNITY ZONE in a highly desirable area with high visibility, traffic volume, and easy access from local, county, and state roads. 10 rental units all leased, plenty of exterior parking, and approx. 900 contiguous feet of road frontage. Commercial spaces are currently used for retail, office/professional, and warehouse space and are a total of over 35,000 sq ft. Lease information available to interested qualified buyers. Properties being sold are 23 Mays Landing Road, 25 Mays Landing Road, & 27 Mays Landing Road. All rental properties with possibility of development. Total land area over 2.5 acres for all contiguous properties. Located in the Opportunity Zone - https://nj.gov/governor/njopportunityzones/