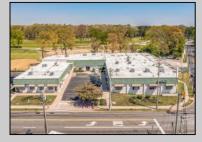

## COMMENTS

FANTASTIC INVESTMENT OPPORTUNITY - 3 Commercial properties for sale FULLY LEASED out to working businesses, including a large parking lot. GREAT RENTAL INCOME with over \$300,000 of rental income per year and to increase. This sale is for the land and buildings businesses not included. Over 2.5 acres of land acres located in the federally approved OPPORTUNITY ZONE in a highly desirable area with high visibility, traffic volume, and easy access from local, county, and state roads. 10 rental units all leased, plenty of exterior parking, and approx. 900 contiguous feet of road frontage. Commercial spaces are currently used for retail, office/professional, and warehouse space and are a total of over 35,000 sq ft. Lease information available to interested qualified buyers. Properties being sold are 23 Mays Landing Road, 25 Mays Landing Road, & 27 Mays Landing Road. All rental properties with possibility of development. Total land area over 2.5 acres for all contiguous properties. Located in the Opportunity Zone - https://nj.gov/governor/njopportunityzones/