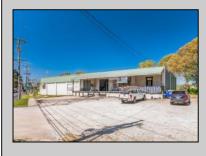

## COMMENTS

FANTASTIC INVESTMENT OPPORTUNITY - 3 Commercial properties for sale FULLY LEASED out to working businesses, including a large parking lot. GREAT RENTAL INCOME with over \$300,000 of rental income per year and to increase. This sale is for the land and buildings businesses not included. Over 2.5 acres of land acres located in the federally approved OPPORTUNITY ZONE in a highly desirable area with high visibility, traffic volume, and easy access from local, county, and state roads. 10 rental units all leased, plenty of exterior parking, and approx. 900 contiguous feet of road frontage. Commercial spaces are currently used for retail, office/professional, and warehouse space and are a total of over 35,000 sq ft. Lease information available to interested qualified buyers. Properties being sold are 23 Mays Landing Road, 25 Mays Landing Road, & 27 Mays Landing Road. All rental properties with possibility of development. Total land area over 2.5 acres for all contiguous properties. Located in the Opportunity Zone - https://nj.gov/governor/njopportunityzones/