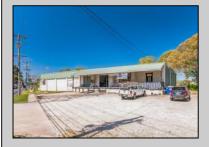

## **COMMENTS**

FANTASTIC INVESTMENT OPPORTUNITY - 3 Commercial properties for sale FULLY LEASED out to working businesses, including a large parking lot. GREAT RENTAL INCOME with over \$300,000 of rental income per year and to increase. This sale is for the land and buildings -businesses not included. Over 2.5 acres of land acres located in the federally approved OPPORTUNITY ZONE in a highly desirable area with high visibility, traffic volume, and easy access from local, county, and state roads. 10 rental units all leased, plenty of exterior parking, and approx. 900 contiguous feet of road frontage. Commercial spaces are currently used for retail, office/professional, and warehouse space and are a total of over 35,000 sq ft. Lease information available to interested qualified buyers. Properties being sold are 23 Mays Landing Road, 25 Mays Landing Road, & 27 Mays Landing Road. All rental properties with possibility of development. Total land area over 2.5 acres for all contiguous properties. Located in the Opportunity Zone - https://nj.gov/governor/njopportunityzones/

## PROPERTY DETAILS

Exterior OutsideFeatures
Stucco Loading Dock
Vinyl Storage Building

ParkingGarage 11 or More Spaces Off Street Payed InteriorFeatures
Handicap Features
Restroom
Storage

Ask for Joe Young Berger Realty Inc 3160 Asbury Avenue, Ocean City Call: 609-399-0076 Email to: jty@bergerrealty.com