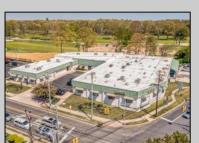

## **COMMENTS**

FANTASTIC INVESTMENT OPPORTUNITY - 3 Commercial properties for sale FULLY LEASED out to working businesses, including a large parking lot. GREAT RENTAL INCOME with over \$300,000 of rental income per year and to increase. This sale is for the land and buildings -businesses not included. Over 2.5 acres of land acres located in the federally approved OPPORTUNITY ZONE in a highly desirable area with high visibility, traffic volume, and easy access from local, county, and state roads. 10 rental units all leased, plenty of exterior parking, and approx. 900 contiguous feet of road frontage. Commercial spaces are currently used for retail, office/professional, and warehouse space and are a total of over 35,000 sq ft. Lease information available to interested qualified buyers. Properties being sold are 23 Mays Landing Road, 25 Mays Landing Road, & 27 Mays Landing Road. All rental properties with possibility of development. Total land area over 2.5 acres for all contiguous properties. Located in the Opportunity Zone - https://nj.gov/governor/njopportunityzones/

## PROPERTY DETAILS

Exterior OutsideFeatures
Stucco Loading Dock
Vinyl Storage Building

ParkingGarage 11 or More Spaces Off Street Payed InteriorFeatures
Handicap Features
Restroom
Storage

Ask for Joe Young Berger Realty Inc 3160 Asbury Avenue, Ocean City Call: 609-399-0076 Email to: jty@bergerrealty.com