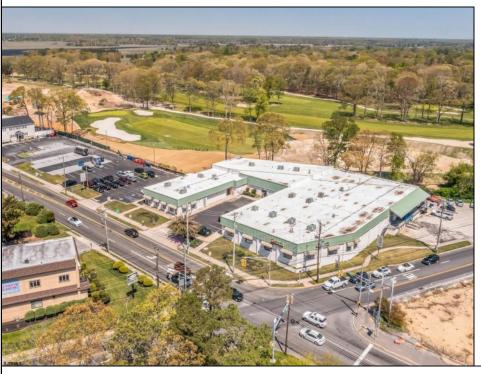

## **COMMENTS**

FANTASTIC INVESTMENT OPPORTUNITY - 3 Commercial properties for sale FULLY LEASED out to working businesses, including a large parking lot. GREAT RENTAL INCOME with over \$300,000 of rental income per year and to increase. This sale is for the land and buildings -businesses not included. Over 2.5 acres of land acres located in the federally approved OPPORTUNITY ZONE in a highly desirable area with high visibility, traffic volume, and easy access from local, county, and state roads. 10 rental units all leased, plenty of exterior parking, and approx. 900 contiguous feet of road frontage. Commercial spaces are currently used for retail, office/professional, and warehouse space and are a total of over 35,000 sq ft. Lease information available to interested qualified buyers. Properties being sold are 23 Mays Landing Road, 25 Mays Landing Road, & 27 Mays Landing Road. All rental properties with possibility of development. Total land area over 2.5 acres for all contiguous properties. Located in the Opportunity Zone - https://nj.gov/governor/njopportunityzones/

## PROPERTY DETAILS

Exterior OutsideFeatures
Stucco Loading Dock
Vinyl Storage Building

ParkingGarage 11 or More Spaces Off Street Payed InteriorFeatures
Handicap Features
Restroom
Storage

Ask for Joe Young Berger Realty Inc 3160 Asbury Avenue, Ocean City Call: 609-399-0076 Email to: jty@bergerrealty.com