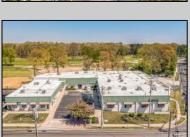

## **COMMENTS**

FANTASTIC INVESTMENT OPPORTUNITY - 3 Commercial properties for sale FULLY LEASED out to working businesses, including a large parking lot. GREAT RENTAL INCOME with over \$300,000 of rental income per year and to increase. This sale is for the land and buildings -businesses not included. Over 2.5 acres of land acres located in the federally approved OPPORTUNITY ZONE in a highly desirable area with high visibility, traffic volume, and easy access from local, county, and state roads. 10 rental units all leased, plenty of exterior parking, and approx. 900 contiguous feet of road frontage. Commercial spaces are currently used for retail, office/professional, and warehouse space and are a total of over 35,000 sq ft. Lease information available to interested qualified buyers. Properties being sold are 23 Mays Landing Road, 25 Mays Landing Road, & 27 Mays Landing Road. All rental properties with possibility of development. Total land area over 2.5 acres for all contiguous properties. Located in the Opportunity Zone - https://nj.gov/governor/njopportunityzones/

## PROPERTY DETAILS

Exterior OutsideFeatures
Stucco Loading Dock
Vinyl Storage Building

ParkingGarage 11 or More Spaces Off Street Payed InteriorFeatures
Handicap Features
Restroom
Storage

Ask for Joe Young Berger Realty Inc 3160 Asbury Avenue, Ocean City Call: 609-399-0076 Email to: jty@bergerrealty.com