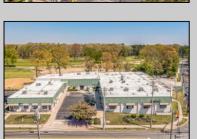

## **COMMENTS**

FANTASTIC INVESTMENT OPPORTUNITY - 3 Commercial properties for sale FULLY LEASED out to working businesses, including a large parking lot. GREAT RENTAL INCOME with over \$300,000 of rental income per year and to increase. This sale is for the land and buildings -businesses not included. Over 2.5 acres of land acres located in the federally approved OPPORTUNITY ZONE in a highly desirable area with high visibility, traffic volume, and easy access from local, county, and state roads. 10 rental units all leased, plenty of exterior parking, and approx. 900 contiguous feet of road frontage. Commercial spaces are currently used for retail, office/professional, and warehouse space and are a total of over 35,000 sq ft. Lease information available to interested qualified buyers. Properties being sold are 23 Mays Landing Road, 25 Mays Landing Road, & 27 Mays Landing Road. All rental properties with possibility of development. Total land area over 2.5 acres for all contiguous properties. Located in the Opportunity Zone - https://nj.gov/governor/njopportunityzones/

## PROPERTY DETAILS

Exterior OutsideFeatures
Stucco Loading Dock
Vinyl Storage Building

ParkingGarage 11 or More Spaces Off Street Paved InteriorFeatures Handicap Features Restroom Storage

Ask for Jeff Haas Berger Realty Inc 109 E 55th St., Ocean City Call: 609-399-4211 Email to: jsh@bergerrealty.com