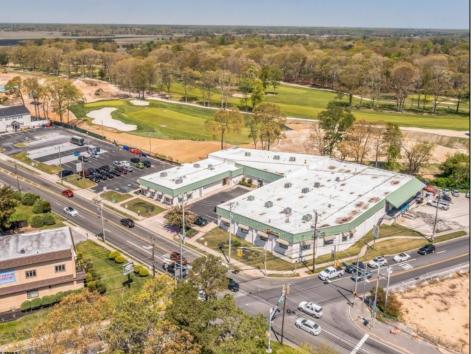

## **COMMENTS**

FANTASTIC INVESTMENT OPPORTUNITY - 3 Commercial properties for sale FULLY LEASED out to working businesses, including a large parking lot. GREAT RENTAL INCOME with over \$300,000 of rental income per year and to increase. This sale is for the land and buildings -businesses not included. Over 2.5 acres of land acres located in the federally approved OPPORTUNITY ZONE in a highly desirable area with high visibility, traffic volume, and easy access from local, county, and state roads. 10 rental units all leased, plenty of exterior parking, and approx. 900 contiguous feet of road frontage. Commercial spaces are currently used for retail, office/professional, and warehouse space and are a total of over 35,000 sq ft. Lease information available to interested qualified buyers. Properties being sold are 23 Mays Landing Road, 25 Mays Landing Road, & 27 Mays Landing Road. All rental properties with possibility of development. Total land area over 2.5 acres for all contiguous properties. Located in the Opportunity Zone - https://nj.gov/governor/njopportunityzones/

## PROPERTY DETAILS

Exterior OutsideFeatures
Stucco Loading Dock
Vinyl Storage Building

ParkingGarage 11 or More Spaces Off Street Paved InteriorFeatures Handicap Features Restroom Storage

Ask for Jeff Haas Berger Realty Inc 109 E 55th St., Ocean City Call: 609-399-4211 Email to: jsh@bergerrealty.com