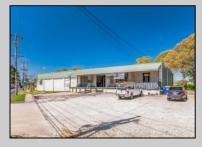

## **COMMENTS**

FANTASTIC INVESTMENT OPPORTUNITY - 3 Commercial properties for sale FULLY LEASED out to working businesses, including a large parking lot. GREAT RENTAL INCOME with over \$300,000 of rental income per year and to increase. This sale is for the land and buildings -businesses not included. Over 2.5 acres of land acres located in the federally approved OPPORTUNITY ZONE in a highly desirable area with high visibility, traffic volume, and easy access from local, county, and state roads. 10 rental units all leased, plenty of exterior parking, and approx. 900 contiguous feet of road frontage. Commercial spaces are currently used for retail, office/professional, and warehouse space and are a total of over 35,000 sq ft. Lease information available to interested qualified buyers. Properties being sold are 23 Mays Landing Road, 25 Mays Landing Road, & 27 Mays Landing Road. All rental properties with possibility of development. Total land area over 2.5 acres for all contiguous properties. Located in the Opportunity Zone - https://nj.gov/governor/njopportunityzones/

## PROPERTY DETAILS

Exterior OutsideFeatures
Stucco Loading Dock
Vinyl Storage Building

ParkingGarage 11 or More Spaces Off Street Paved InteriorFeatures Handicap Features Restroom Storage

Ask for Jeff Haas Berger Realty Inc 109 E 55th St., Ocean City Call: 609-399-4211 Email to: jsh@bergerrealty.com