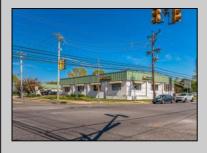

## **COMMENTS**

FANTASTIC INVESTMENT OPPORTUNITY - 3 Commercial properties for sale FULLY LEASED out to working businesses, including a large parking lot. GREAT RENTAL INCOME with over \$300,000 of rental income per year and to increase. This sale is for the land and buildings -businesses not included. Over 2.5 acres of land acres located in the federally approved OPPORTUNITY ZONE in a highly desirable area with high visibility, traffic volume, and easy access from local, county, and state roads. 10 rental units all leased, plenty of exterior parking, and approx. 900 contiguous feet of road frontage. Commercial spaces are currently used for retail, office/professional, and warehouse space and are a total of over 35,000 sq ft. Lease information available to interested qualified buyers. Properties being sold are 23 Mays Landing Road, 25 Mays Landing Road, & 27 Mays Landing Road. All rental properties with possibility of development. Total land area over 2.5 acres for all contiguous properties. Located in the Opportunity Zone - https://nj.gov/governor/njopportunityzones/

## PROPERTY DETAILS

Exterior OutsideFeatures
Stucco Loading Dock
Vinyl Storage Building

ParkingGarage 11 or More Spaces Off Street Paved InteriorFeatures Handicap Features Restroom Storage

Ask for Jeff Haas Berger Realty Inc 109 E 55th St., Ocean City Call: 609-399-4211 Email to: jsh@bergerrealty.com