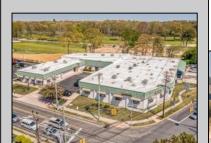

## **COMMENTS**

FANTASTIC INVESTMENT OPPORTUNITY - 3 Commercial properties for sale FULLY LEASED out to working businesses, including a large parking lot. GREAT RENTAL INCOME with over \$300,000 of rental income per year and to increase. This sale is for the land and buildings -businesses not included. Over 2.5 acres of land acres located in the federally approved OPPORTUNITY ZONE in a highly desirable area with high visibility, traffic volume, and easy access from local, county, and state roads. 10 rental units all leased, plenty of exterior parking, and approx. 900 contiguous feet of road frontage. Commercial spaces are currently used for retail, office/professional, and warehouse space and are a total of over 35,000 sq ft. Lease information available to interested qualified buyers. Properties being sold are 23 Mays Landing Road, 25 Mays Landing Road, & 27 Mays Landing Road. All rental properties with possibility of development. Total land area over 2.5 acres for all contiguous properties. Located in the Opportunity Zone - https://nj.gov/governor/njopportunityzones/

## PROPERTY DETAILS

Exterior OutsideFeatures
Stucco Loading Dock
Vinyl Storage Building

ParkingGarage 11 or More Spaces Off Street Paved InteriorFeatures Handicap Features Restroom Storage

Ask for Jeff Haas Berger Realty Inc 109 E 55th St., Ocean City Call: 609-399-4211 Email to: jsh@bergerrealty.com