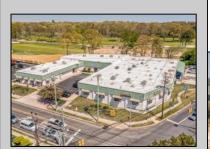

## **COMMENTS**

FANTASTIC INVESTMENT OPPORTUNITY - 3 Commercial properties for sale FULLY LEASED out to working businesses, including a large parking lot. GREAT RENTAL INCOME with over \$300,000 of rental income per year and to increase. This sale is for the land and buildings -businesses not included. Over 2.5 acres of land acres located in the federally approved OPPORTUNITY ZONE in a highly desirable area with high visibility, traffic volume, and easy access from local, county, and state roads. 10 rental units all leased, plenty of exterior parking, and approx. 900 contiguous feet of road frontage. Commercial spaces are currently used for retail, office/professional, and warehouse space and are a total of over 35,000 sq ft. Lease information available to interested qualified buyers. Properties being sold are 23 Mays Landing Road, 25 Mays Landing Road, & 27 Mays Landing Road. All rental properties with possibility of development. Total land area over 2.5 acres for all contiguous properties. Located in the Opportunity Zone - https://nj.gov/governor/njopportunityzones/

## PROPERTY DETAILS

Exterior OutsideFeatures
Stucco Loading Dock
Vinyl Storage Building

ParkingGarage 11 or More Spaces Off Street Paved InteriorFeatures
Handicap Features
Restroom
Storage

Ask for Joanne Kelly Berger Realty Inc 1330 Bay Avenue, Ocean City Call: 609-391-1330