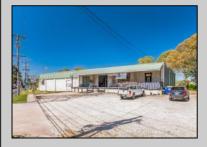

## **COMMENTS**

FANTASTIC INVESTMENT OPPORTUNITY - 3 Commercial properties for sale FULLY LEASED out to working businesses, including a large parking lot. GREAT RENTAL INCOME with over \$300,000 of rental income per year and to increase. This sale is for the land and buildings -businesses not included. Over 2.5 acres of land acres located in the federally approved OPPORTUNITY ZONE in a highly desirable area with high visibility, traffic volume, and easy access from local, county, and state roads. 10 rental units all leased, plenty of exterior parking, and approx. 900 contiguous feet of road frontage. Commercial spaces are currently used for retail, office/professional, and warehouse space and are a total of over 35,000 sq ft. Lease information available to interested qualified buyers. Properties being sold are 23 Mays Landing Road, 25 Mays Landing Road, & 27 Mays Landing Road. All rental properties with possibility of development. Total land area over 2.5 acres for all contiguous properties. Located in the Opportunity Zone - https://nj.gov/governor/njopportunityzones/

## PROPERTY DETAILS

Exterior OutsideFeatures
Stucco Loading Dock
Vinyl Storage Building

ParkingGarage 11 or More Spaces Off Street Paved InteriorFeatures
Handicap Features
Restroom
Storage

Ask for Joanne Kelly Berger Realty Inc 1330 Bay Avenue, Ocean City Call: 609-391-1330