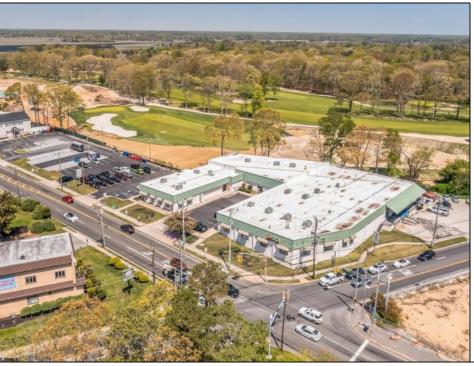

## **COMMENTS**

FANTASTIC INVESTMENT OPPORTUNITY - 3 Commercial properties for sale FULLY LEASED out to working businesses, including a large parking lot. GREAT RENTAL INCOME with over \$300,000 of rental income per year and to increase. This sale is for the land and buildings -businesses not included. Over 2.5 acres of land acres located in the federally approved OPPORTUNITY ZONE in a highly desirable area with high visibility, traffic volume, and easy access from local, county, and state roads. 10 rental units all leased, plenty of exterior parking, and approx. 900 contiguous feet of road frontage. Commercial spaces are currently used for retail, office/professional, and warehouse space and are a total of over 35,000 sq ft. Lease information available to interested qualified buyers. Properties being sold are 23 Mays Landing Road, 25 Mays Landing Road, & 27 Mays Landing Road. All rental properties with possibility of development. Total land area over 2.5 acres for all contiguous properties. Located in the Opportunity Zone - https://nj.gov/governor/njopportunityzones/

## PROPERTY DETAILS

Exterior OutsideFeatures
Stucco Loading Dock
Vinyl Storage Building

ParkingGarage 11 or More Spaces Off Street Paved InteriorFeatures
Handicap Features
Restroom
Storage

Ask for Joanne Kelly Berger Realty Inc 1330 Bay Avenue, Ocean City Call: 609-391-1330