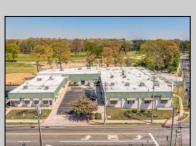

## **COMMENTS**

FANTASTIC INVESTMENT OPPORTUNITY - 3 Commercial properties for sale FULLY LEASED out to working businesses, including a large parking lot. GREAT RENTAL INCOME with over \$300,000 of rental income per year and to increase. This sale is for the land and buildings -businesses not included. Over 2.5 acres of land acres located in the federally approved OPPORTUNITY ZONE in a highly desirable area with high visibility, traffic volume, and easy access from local, county, and state roads. 10 rental units all leased, plenty of exterior parking, and approx. 900 contiguous feet of road frontage. Commercial spaces are currently used for retail, office/professional, and warehouse space and are a total of over 35,000 sq ft. Lease information available to interested qualified buyers. Properties being sold are 23 Mays Landing Road, 25 Mays Landing Road, & 27 Mays Landing Road. All rental properties with possibility of development. Total land area over 2.5 acres for all contiguous properties. Located in the Opportunity Zone - https://nj.gov/governor/njopportunityzones/

## PROPERTY DETAILS

Exterior OutsideFeatures
Stucco Loading Dock
Vinyl Storage Building

ParkingGarage 11 or More Spaces Off Street Paved InteriorFeatures
Handicap Features
Restroom
Storage

Ask for Joanne Kelly Berger Realty Inc 1330 Bay Avenue, Ocean City Call: 609-391-1330