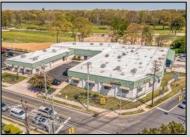

## **COMMENTS**

FANTASTIC INVESTMENT OPPORTUNITY - 3 Commercial properties for sale FULLY LEASED out to working businesses, including a large parking lot. GREAT RENTAL INCOME with over \$300,000 of rental income per year and to increase. This sale is for the land and buildings businesses not included. Over 2.5 acres of land acres located in the federally approved OPPORTUNITY ZONE in a highly desirable area with high visibility, traffic volume, and easy access from local, county, and state roads. 10 rental units all leased, plenty of exterior parking, and approx. 900 contiguous feet of road frontage. Commercial spaces are currently used for retail, office/professional, and warehouse space and are a total of over 35,000 sq ft. Lease information available to interested qualified buyers. Properties being sold are 23 Mays Landing Road, 25 Mays Landing Road, & 27 Mays Landing Road. All rental properties with possibility of development. Total land area over 2.5 acres for all contiguous properties. Located in the Opportunity Zone - https://nj.gov/governor/njopportunityzones/

## **PROPERTY DETAILS**

Exterior OutsideFeatures Stucco Loading Dock Vinyl Storage Building

ParkingGarage 11 or More Spaces Off Street Paved

InteriorFeatures Handicap Features Restroom Storage

Ask for John Sweeney Berger Realty Inc 3160 Asbury Avenue, Ocean City Call: 609-399-0076 Email to: jjs@bergerrealty.com