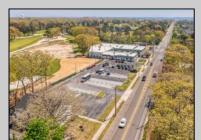

## **COMMENTS**

FANTASTIC INVESTMENT OPPORTUNITY - 3 Commercial properties for sale FULLY LEASED out to working businesses, including a large parking lot. GREAT RENTAL INCOME with over \$300,000 of rental income per year and to increase. This sale is for the land and buildings businesses not included. Over 2.5 acres of land acres located in the federally approved OPPORTUNITY ZONE in a highly desirable area with high visibility, traffic volume, and easy access from local, county, and state roads. 10 rental units all leased, plenty of exterior parking, and approx. 900 contiguous feet of road frontage. Commercial spaces are currently used for retail, office/professional, and warehouse space and are a total of over 35,000 sq ft. Lease information available to interested qualified buyers. Properties being sold are 23 Mays Landing Road, 25 Mays Landing Road, & 27 Mays Landing Road. All rental properties with possibility of development. Total land area over 2.5 acres for all contiguous properties. Located in the Opportunity Zone - https://nj.gov/governor/njopportunityzones/