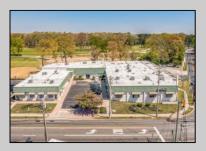

## **COMMENTS**

FANTASTIC INVESTMENT OPPORTUNITY - 3 Commercial properties for sale FULLY LEASED out to working businesses, including a large parking lot. GREAT RENTAL INCOME with over \$300,000 of rental income per year and to increase. This sale is for the land and buildings businesses not included. Over 2.5 acres of land acres located in the federally approved OPPORTUNITY ZONE in a highly desirable area with high visibility, traffic volume, and easy access from local, county, and state roads. 10 rental units all leased, plenty of exterior parking, and approx. 900 contiguous feet of road frontage. Commercial spaces are currently used for retail, office/professional, and warehouse space and are a total of over 35,000 sq ft. Lease information available to interested qualified buyers. Properties being sold are 23 Mays Landing Road, 25 Mays Landing Road, & 27 Mays Landing Road. All rental properties with possibility of development. Total land area over 2.5 acres for all contiguous properties. Located in the Opportunity Zone - https://nj.gov/governor/njopportunityzones/

## **PROPERTY DETAILS**

Exterior OutsideFeatures Stucco Loading Dock Vinyl Storage Building

ParkingGarage 11 or More Spaces Off Street Paved

InteriorFeatures Handicap Features Restroom Storage

Ask for John Sweeney Berger Realty Inc 3160 Asbury Avenue, Ocean City Call: 609-399-0076 Email to: jjs@bergerrealty.com