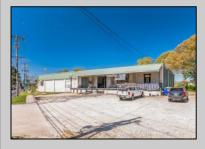

## **COMMENTS**

FANTASTIC INVESTMENT OPPORTUNITY - 3 Commercial properties for sale FULLY LEASED out to working businesses, including a large parking lot. GREAT RENTAL INCOME with over \$300,000 of rental income per year and to increase. This sale is for the land and buildings businesses not included. Over 2.5 acres of land acres located in the federally approved OPPORTUNITY ZONE in a highly desirable area with high visibility, traffic volume, and easy access from local, county, and state roads. 10 rental units all leased, plenty of exterior parking, and approx. 900 contiguous feet of road frontage. Commercial spaces are currently used for retail, office/professional, and warehouse space and are a total of over 35,000 sq ft. Lease information available to interested qualified buyers. Properties being sold are 23 Mays Landing Road, 25 Mays Landing Road, & 27 Mays Landing Road. All rental properties with possibility of development. Total land area over 2.5 acres for all contiguous properties. Located in the Opportunity Zone - https://nj.gov/governor/njopportunityzones/