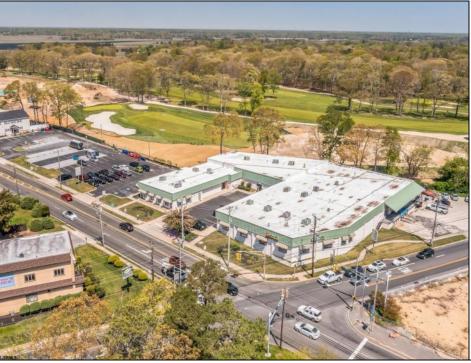

## **COMMENTS**

FANTASTIC INVESTMENT OPPORTUNITY - 3 Commercial properties for sale FULLY LEASED out to working businesses, including a large parking lot. GREAT RENTAL INCOME with over \$300,000 of rental income per year and to increase. This sale is for the land and buildings -businesses not included. Over 2.5 acres of land acres located in the federally approved OPPORTUNITY ZONE in a highly desirable area with high visibility, traffic volume, and easy access from local, county, and state roads. 10 rental units all leased, plenty of exterior parking, and approx. 900 contiguous feet of road frontage. Commercial spaces are currently used for retail, office/professional, and warehouse space and are a total of over 35,000 sq ft. Lease information available to interested qualified buyers. Properties being sold are 23 Mays Landing Road, 25 Mays Landing Road, & 27 Mays Landing Road. All rental properties with possibility of development. Total land area over 2.5 acres for all contiguous properties. Located in the Opportunity Zone - https://nj.gov/governor/njopportunityzones/