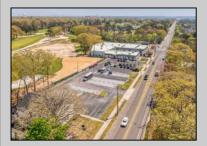

## **COMMENTS**

FANTASTIC INVESTMENT OPPORTUNITY - 3 Commercial properties for sale FULLY LEASED out to working businesses, including a large parking lot. GREAT RENTAL INCOME with over \$300,000 of rental income per year and to increase. This sale is for the land and buildings -businesses not included. Over 2.5 acres of land acres located in the federally approved OPPORTUNITY ZONE in a highly desirable area with high visibility, traffic volume, and easy access from local, county, and state roads. 10 rental units all leased, plenty of exterior parking, and approx. 900 contiguous feet of road frontage. Commercial spaces are currently used for retail, office/professional, and warehouse space and are a total of over 35,000 sq ft. Lease information available to interested qualified buyers. Properties being sold are 23 Mays Landing Road, 25 Mays Landing Road, & 27 Mays Landing Road. All rental properties with possibility of development. Total land area over 2.5 acres for all contiguous properties. Located in the Opportunity Zone - https://nj.gov/governor/njopportunityzones/