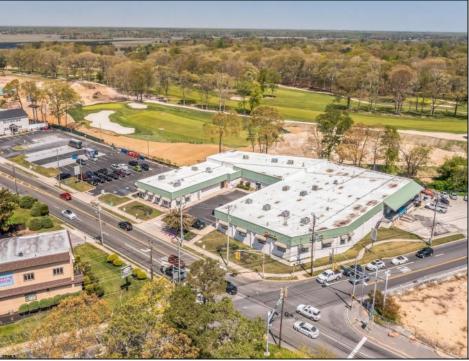

## **COMMENTS**

FANTASTIC INVESTMENT OPPORTUNITY - 3 Commercial properties for sale FULLY LEASED out to working businesses, including a large parking lot. GREAT RENTAL INCOME with over \$300,000 of rental income per year and to increase. This sale is for the land and buildings -businesses not included. Over 2.5 acres of land acres located in the federally approved OPPORTUNITY ZONE in a highly desirable area with high visibility, traffic volume, and easy access from local, county, and state roads. 10 rental units all leased, plenty of exterior parking, and approx. 900 contiguous feet of road frontage. Commercial spaces are currently used for retail, office/professional, and warehouse space and are a total of over 35,000 sq ft. Lease information available to interested qualified buyers. Properties being sold are 23 Mays Landing Road, 25 Mays Landing Road, & 27 Mays Landing Road. All rental properties with possibility of development. Total land area over 2.5 acres for all contiguous properties. Located in the Opportunity Zone - https://nj.gov/governor/njopportunityzones/

## PROPERTY DETAILS

Exterior OutsideFeatures
Stucco Loading Dock
Vinyl Storage Building

ParkingGarage 11 or More Spaces Off Street Paved InteriorFeatures Handicap Features Restroom Storage

Ask for Susan Goetz Berger Realty Inc 3160 Asbury Avenue, Ocean City Call: 609-399-0076