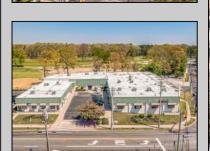

## **COMMENTS**

FANTASTIC INVESTMENT OPPORTUNITY - 3 Commercial properties for sale FULLY LEASED out to working businesses, including a large parking lot. GREAT RENTAL INCOME with over \$300,000 of rental income per year and to increase. This sale is for the land and buildings -businesses not included. Over 2.5 acres of land acres located in the federally approved OPPORTUNITY ZONE in a highly desirable area with high visibility, traffic volume, and easy access from local, county, and state roads. 10 rental units all leased, plenty of exterior parking, and approx. 900 contiguous feet of road frontage. Commercial spaces are currently used for retail, office/professional, and warehouse space and are a total of over 35,000 sq ft. Lease information available to interested qualified buyers. Properties being sold are 23 Mays Landing Road, 25 Mays Landing Road, & 27 Mays Landing Road. All rental properties with possibility of development. Total land area over 2.5 acres for all contiguous properties. Located in the Opportunity Zone - https://nj.gov/governor/njopportunityzones/

## PROPERTY DETAILS

Exterior OutsideFeatures
Stucco Loading Dock
Vinyl Storage Building

ParkingGarage 11 or More Spaces Off Street Paved InteriorFeatures Handicap Features Restroom Storage

Ask for Susan Goetz Berger Realty Inc 3160 Asbury Avenue, Ocean City Call: 609-399-0076