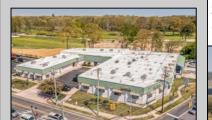

## **COMMENTS**

FANTASTIC INVESTMENT OPPORTUNITY - 3 Commercial properties for sale FULLY LEASED out to working businesses, including a large parking lot. GREAT RENTAL INCOME with over \$300,000 of rental income per year and to increase. This sale is for the land and buildings -businesses not included. Over 2.5 acres of land acres located in the federally approved OPPORTUNITY ZONE in a highly desirable area with high visibility, traffic volume, and easy access from local, county, and state roads. 10 rental units all leased, plenty of exterior parking, and approx. 900 contiguous feet of road frontage. Commercial spaces are currently used for retail, office/professional, and warehouse space and are a total of over 35,000 sq ft. Lease information available to interested qualified buyers. Properties being sold are 23 Mays Landing Road, 25 Mays Landing Road, & 27 Mays Landing Road. All rental properties with possibility of development. Total land area over 2.5 acres for all contiguous properties. Located in the Opportunity Zone - https://nj.gov/governor/njopportunityzones/

## PROPERTY DETAILS

Exterior OutsideFeatures
Stucco Loading Dock
Vinyl Storage Building

ParkingGarage 11 or More Spaces Off Street Paved InteriorFeatures Handicap Features Restroom Storage

Ask for Susan Goetz Berger Realty Inc 3160 Asbury Avenue, Ocean City Call: 609-399-0076