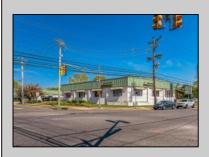

## **COMMENTS**

FANTASTIC INVESTMENT OPPORTUNITY - 3 Commercial properties for sale FULLY LEASED out to working businesses, including a large parking lot. GREAT RENTAL INCOME with over \$300,000 of rental income per year and to increase. This sale is for the land and buildings -businesses not included. Over 2.5 acres of land acres located in the federally approved OPPORTUNITY ZONE in a highly desirable area with high visibility, traffic volume, and easy access from local, county, and state roads. 10 rental units all leased, plenty of exterior parking, and approx. 900 contiguous feet of road frontage. Commercial spaces are currently used for retail, office/professional, and warehouse space and are a total of over 35,000 sq ft. Lease information available to interested qualified buyers. Properties being sold are 23 Mays Landing Road, 25 Mays Landing Road, & 27 Mays Landing Road. All rental properties with possibility of development. Total land area over 2.5 acres for all contiguous properties. Located in the Opportunity Zone - https://nj.gov/governor/njopportunityzones/

## PROPERTY DETAILS

Exterior OutsideFeatures
Stucco Loading Dock
Vinyl Storage Building

ParkingGarage 11 or More Spaces Off Street Paved InteriorFeatures Handicap Features Restroom Storage

Ask for Susan Goetz Berger Realty Inc 3160 Asbury Avenue, Ocean City Call: 609-399-0076