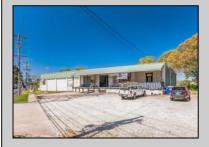

## **COMMENTS**

FANTASTIC INVESTMENT OPPORTUNITY - 3 Commercial properties for sale FULLY LEASED out to working businesses, including a large parking lot. GREAT RENTAL INCOME with over \$300,000 of rental income per year and to increase. This sale is for the land and buildings -businesses not included. Over 2.5 acres of land acres located in the federally approved OPPORTUNITY ZONE in a highly desirable area with high visibility, traffic volume, and easy access from local, county, and state roads. 10 rental units all leased, plenty of exterior parking, and approx. 900 contiguous feet of road frontage. Commercial spaces are currently used for retail, office/professional, and warehouse space and are a total of over 35,000 sq ft. Lease information available to interested qualified buyers. Properties being sold are 23 Mays Landing Road, 25 Mays Landing Road, & 27 Mays Landing Road. All rental properties with possibility of development. Total land area over 2.5 acres for all contiguous properties. Located in the Opportunity Zone - https://nj.gov/governor/njopportunityzones/

## PROPERTY DETAILS

Exterior OutsideFeatures
Stucco Loading Dock
Vinyl Storage Building

ParkingGarage 11 or More Spaces Off Street Paved InteriorFeatures Handicap Features Restroom Storage

Ask for Susan Goetz Berger Realty Inc 3160 Asbury Avenue, Ocean City Call: 609-399-0076