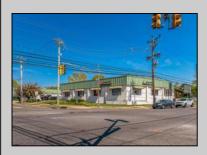

## **COMMENTS**

FANTASTIC INVESTMENT OPPORTUNITY - 3 Commercial properties for sale FULLY LEASED out to working businesses, including a large parking lot. GREAT RENTAL INCOME with over \$300,000 of rental income per year and to increase. This sale is for the land and buildings -businesses not included. Over 2.5 acres of land acres located in the federally approved OPPORTUNITY ZONE in a highly desirable area with high visibility, traffic volume, and easy access from local, county, and state roads. 10 rental units all leased, plenty of exterior parking, and approx. 900 contiguous feet of road frontage. Commercial spaces are currently used for retail, office/professional, and warehouse space and are a total of over 35,000 sq ft. Lease information available to interested qualified buyers. Properties being sold are 23 Mays Landing Road, 25 Mays Landing Road, & 27 Mays Landing Road. All rental properties with possibility of development. Total land area over 2.5 acres for all contiguous properties. Located in the Opportunity Zone - https://nj.gov/governor/njopportunityzones/

## PROPERTY DETAILS

Exterior OutsideFeatures
Stucco Loading Dock
Vinyl Storage Building

ParkingGarage 11 or More Spaces Off Street Paved InteriorFeatures Handicap Features Restroom Storage

Ask for Francis Cuomo Berger Realty Inc 3160 Asbury Avenue, Ocean City Call: 609-399-0076