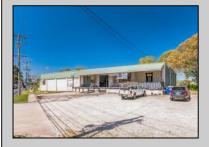

## **COMMENTS**

FANTASTIC INVESTMENT OPPORTUNITY - 3 Commercial properties for sale FULLY LEASED out to working businesses, including a large parking lot. GREAT RENTAL INCOME with over \$300,000 of rental income per year and to increase. This sale is for the land and buildings -businesses not included. Over 2.5 acres of land acres located in the federally approved OPPORTUNITY ZONE in a highly desirable area with high visibility, traffic volume, and easy access from local, county, and state roads. 10 rental units all leased, plenty of exterior parking, and approx. 900 contiguous feet of road frontage. Commercial spaces are currently used for retail, office/professional, and warehouse space and are a total of over 35,000 sq ft. Lease information available to interested qualified buyers. Properties being sold are 23 Mays Landing Road, 25 Mays Landing Road, & 27 Mays Landing Road. All rental properties with possibility of development. Total land area over 2.5 acres for all contiguous properties. Located in the Opportunity Zone - https://nj.gov/governor/njopportunityzones/

## PROPERTY DETAILS

Exterior OutsideFeatures
Stucco Loading Dock
Vinyl Storage Building

ParkingGarage 11 or More Spaces Off Street Paved InteriorFeatures Handicap Features Restroom Storage

Ask for Francis Cuomo Berger Realty Inc 3160 Asbury Avenue, Ocean City Call: 609-399-0076