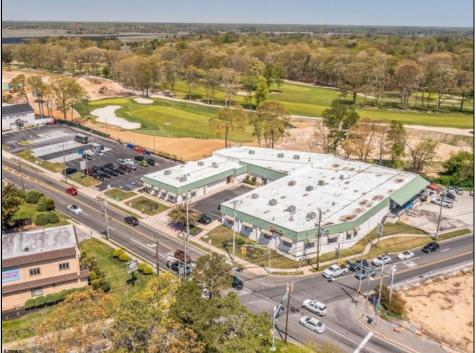

## COMMENTS

FANTASTIC INVESTMENT OPPORTUNITY - 3 Commercial properties for sale FULLY LEASED out to working businesses, including a large parking lot. GREAT RENTAL INCOME with over \$300,000 of rental income per year and to increase. This sale is for the land and buildings businesses not included. Over 2.5 acres of land acres located in the federally approved OPPORTUNITY ZONE in a highly desirable area with high visibility, traffic volume, and easy access from local, county, and state roads. 10 rental units all leased, plenty of exterior parking, and approx. 900 contiguous feet of road frontage. Commercial spaces are currently used for retail, office/professional, and warehouse space and are a total of over 35,000 sq ft. Lease information available to interested qualified buyers. Properties being sold are 23 Mays Landing Road, 25 Mays Landing Road, & 27 Mays Landing Road. All rental properties with possibility of development. Total land area over 2.5 acres for all contiguous properties. Located in the Opportunity Zone - https://nj.gov/governor/njopportunityzones/