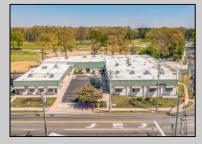

## COMMENTS

FANTASTIC INVESTMENT OPPORTUNITY - 3 Commercial properties for sale FULLY LEASED out to working businesses, including a large parking lot. GREAT RENTAL INCOME with over \$300,000 of rental income per year and to increase. This sale is for the land and buildings businesses not included. Over 2.5 acres of land acres located in the federally approved OPPORTUNITY ZONE in a highly desirable area with high visibility, traffic volume, and easy access from local, county, and state roads. 10 rental units all leased, plenty of exterior parking, and approx. 900 contiguous feet of road frontage. Commercial spaces are currently used for retail, office/professional, and warehouse space and are a total of over 35,000 sq ft. Lease information available to interested qualified buyers. Properties being sold are 23 Mays Landing Road, 25 Mays Landing Road, & 27 Mays Landing Road. All rental properties with possibility of development. Total land area over 2.5 acres for all contiguous properties. Located in the Opportunity Zone - https://nj.gov/governor/njopportunityzones/