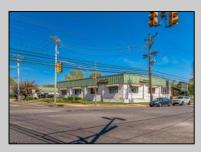

## COMMENTS

FANTASTIC INVESTMENT OPPORTUNITY - 3 Commercial properties for sale FULLY LEASED out to working businesses, including a large parking lot. GREAT RENTAL INCOME with over \$300,000 of rental income per year and to increase. This sale is for the land and buildings businesses not included. Over 2.5 acres of land acres located in the federally approved OPPORTUNITY ZONE in a highly desirable area with high visibility, traffic volume, and easy access from local, county, and state roads. 10 rental units all leased, plenty of exterior parking, and approx. 900 contiguous feet of road frontage. Commercial spaces are currently used for retail, office/professional, and warehouse space and are a total of over 35,000 sq ft. Lease information available to interested qualified buyers. Properties being sold are 23 Mays Landing Road, 25 Mays Landing Road, & 27 Mays Landing Road. All rental properties with possibility of development. Total land area over 2.5 acres for all contiguous properties. Located in the Opportunity Zone - https://nj.gov/governor/njopportunityzones/