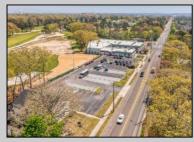

## COMMENTS

FANTASTIC INVESTMENT OPPORTUNITY - 3 Commercial properties for sale FULLY LEASED out to working businesses, including a large parking lot. GREAT RENTAL INCOME with over \$300,000 of rental income per year and to increase. This sale is for the land and buildings businesses not included. Over 2.5 acres of land acres located in the federally approved OPPORTUNITY ZONE in a highly desirable area with high visibility, traffic volume, and easy access from local, county, and state roads. 10 rental units all leased, plenty of exterior parking, and approx. 900 contiguous feet of road frontage. Commercial spaces are currently used for retail, office/professional, and warehouse space and are a total of over 35,000 sq ft. Lease information available to interested qualified buyers. Properties being sold are 23 Mays Landing Road, 25 Mays Landing Road, & 27 Mays Landing Road. All rental properties with possibility of development. Total land area over 2.5 acres for all contiguous properties. Located in the Opportunity Zone - https://nj.gov/governor/njopportunityzones/