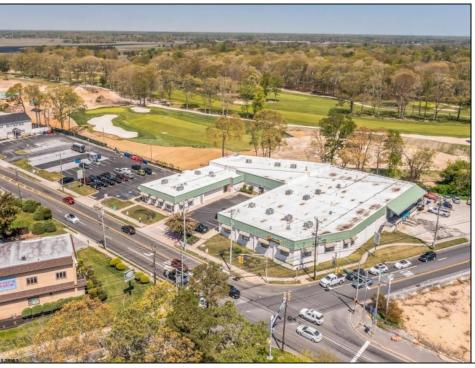

## **COMMENTS**

FANTASTIC INVESTMENT OPPORTUNITY - 3 Commercial properties for sale FULLY LEASED out to working businesses, including a large parking lot. GREAT RENTAL INCOME with over \$300,000 of rental income per year and to increase. This sale is for the land and buildings -businesses not included. Over 2.5 acres of land acres located in the federally approved OPPORTUNITY ZONE in a highly desirable area with high visibility, traffic volume, and easy access from local, county, and state roads. 10 rental units all leased, plenty of exterior parking, and approx. 900 contiguous feet of road frontage. Commercial spaces are currently used for retail, office/professional, and warehouse space and are a total of over 35,000 sq ft. Lease information available to interested qualified buyers. Properties being sold are 23 Mays Landing Road, 25 Mays Landing Road, & 27 Mays Landing Road. All rental properties with possibility of development. Total land area over 2.5 acres for all contiguous properties. Located in the Opportunity Zone - https://nj.gov/governor/njopportunityzones/