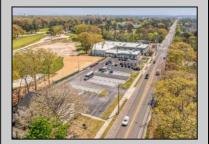

## **COMMENTS**

FANTASTIC INVESTMENT OPPORTUNITY - 3 Commercial properties for sale FULLY LEASED out to working businesses, including a large parking lot. GREAT RENTAL INCOME with over \$300,000 of rental income per year and to increase. This sale is for the land and buildings -businesses not included. Over 2.5 acres of land acres located in the federally approved OPPORTUNITY ZONE in a highly desirable area with high visibility, traffic volume, and easy access from local, county, and state roads. 10 rental units all leased, plenty of exterior parking, and approx. 900 contiguous feet of road frontage. Commercial spaces are currently used for retail, office/professional, and warehouse space and are a total of over 35,000 sq ft. Lease information available to interested qualified buyers. Properties being sold are 23 Mays Landing Road, 25 Mays Landing Road, & 27 Mays Landing Road. All rental properties with possibility of development. Total land area over 2.5 acres for all contiguous properties. Located in the Opportunity Zone - https://nj.gov/governor/njopportunityzones/