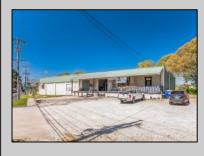

## COMMENTS

FANTASTIC INVESTMENT OPPORTUNITY - 3 Commercial properties for sale FULLY LEASED out to working businesses, including a large parking lot. GREAT RENTAL INCOME with over \$300,000 of rental income per year and to increase. This sale is for the land and buildings businesses not included. Over 2.5 acres of land acres located in the federally approved OPPORTUNITY ZONE in a highly desirable area with high visibility, traffic volume, and easy access from local, county, and state roads. 10 rental units all leased, plenty of exterior parking, and approx. 900 contiguous feet of road frontage. Commercial spaces are currently used for retail, office/professional, and warehouse space and are a total of over 35,000 sq ft. Lease information available to interested qualified buyers. Properties being sold are 23 Mays Landing Road, 25 Mays Landing Road, & 27 Mays Landing Road. All rental properties with possibility of development. Total land area over 2.5 acres for all contiguous properties. Located in the Opportunity Zone - https://nj.gov/governor/njopportunityzones/

Exterior Stucco Vinyl

**PROPERTY DETAILS OutsideFeatures** Loading Dock Storage Building

ParkingGarage 11 or More Spaces Off Street Paved

InteriorFeatures Handicap Features Restroom Storage

Ask for Bruce Bryde Berger Realty Inc 109 E 55th St., Ocean City Call: 609-399-4211 Email to: bdb@bergerrealty.com