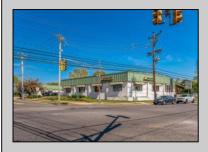

## **COMMENTS**

FANTASTIC INVESTMENT OPPORTUNITY - 3 Commercial properties for sale FULLY LEASED out to working businesses, including a large parking lot. GREAT RENTAL INCOME with over \$300,000 of rental income per year and to increase. This sale is for the land and buildings -businesses not included. Over 2.5 acres of land acres located in the federally approved OPPORTUNITY ZONE in a highly desirable area with high visibility, traffic volume, and easy access from local, county, and state roads. 10 rental units all leased, plenty of exterior parking, and approx. 900 contiguous feet of road frontage. Commercial spaces are currently used for retail, office/professional, and warehouse space and are a total of over 35,000 sq ft. Lease information available to interested qualified buyers. Properties being sold are 23 Mays Landing Road, 25 Mays Landing Road, & 27 Mays Landing Road. All rental properties with possibility of development. Total land area over 2.5 acres for all contiguous properties. Located in the Opportunity Zone - https://nj.gov/governor/njopportunityzones/