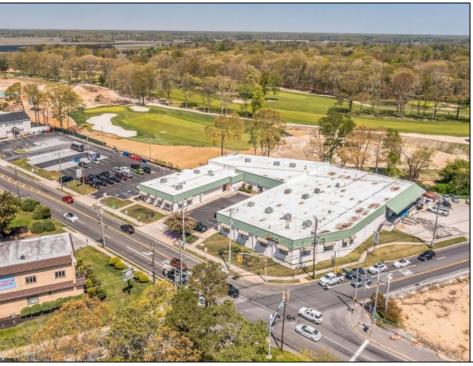

## **COMMENTS**

FANTASTIC INVESTMENT OPPORTUNITY - 3 Commercial properties for sale FULLY LEASED out to working businesses, including a large parking lot. GREAT RENTAL INCOME with over \$300,000 of rental income per year and to increase. This sale is for the land and buildings -businesses not included. Over 2.5 acres of land acres located in the federally approved OPPORTUNITY ZONE in a highly desirable area with high visibility, traffic volume, and easy access from local, county, and state roads. 10 rental units all leased, plenty of exterior parking, and approx. 900 contiguous feet of road frontage. Commercial spaces are currently used for retail, office/professional, and warehouse space and are a total of over 35,000 sq ft. Lease information available to interested qualified buyers. Properties being sold are 23 Mays Landing Road, 25 Mays Landing Road, & 27 Mays Landing Road. All rental properties with possibility of development. Total land area over 2.5 acres for all contiguous properties. Located in the Opportunity Zone - https://nj.gov/governor/njopportunityzones/

## PROPERTY DETAILS

Exterior OutsideFeatures Stucco Loading Dock Vinyl Storage Building ParkingGarage 11 or More Spaces Off Street Paved InteriorFeatures Handicap Features Restroom Storage

Ask for Alexandra Caulfield Berger Realty Inc 3160 Asbury Avenue, Ocean City Call: 609-399-0076