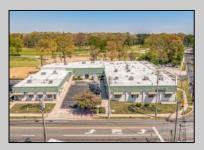

## **COMMENTS**

FANTASTIC INVESTMENT OPPORTUNITY - 3 Commercial properties for sale FULLY LEASED out to working businesses, including a large parking lot. GREAT RENTAL INCOME with over \$300,000 of rental income per year and to increase. This sale is for the land and buildings -businesses not included. Over 2.5 acres of land acres located in the federally approved OPPORTUNITY ZONE in a highly desirable area with high visibility, traffic volume, and easy access from local, county, and state roads. 10 rental units all leased, plenty of exterior parking, and approx. 900 contiguous feet of road frontage. Commercial spaces are currently used for retail, office/professional, and warehouse space and are a total of over 35,000 sq ft. Lease information available to interested qualified buyers. Properties being sold are 23 Mays Landing Road, 25 Mays Landing Road, & 27 Mays Landing Road. All rental properties with possibility of development. Total land area over 2.5 acres for all contiguous properties. Located in the Opportunity Zone - https://nj.gov/governor/njopportunityzones/