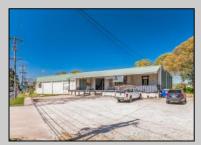

## **COMMENTS**

FANTASTIC INVESTMENT OPPORTUNITY - 3 Commercial properties for sale FULLY LEASED out to working businesses, including a large parking lot. GREAT RENTAL INCOME with over \$300,000 of rental income per year and to increase. This sale is for the land and buildings -businesses not included. Over 2.5 acres of land acres located in the federally approved OPPORTUNITY ZONE in a highly desirable area with high visibility, traffic volume, and easy access from local, county, and state roads. 10 rental units all leased, plenty of exterior parking, and approx. 900 contiguous feet of road frontage. Commercial spaces are currently used for retail, office/professional, and warehouse space and are a total of over 35,000 sq ft. Lease information available to interested qualified buyers. Properties being sold are 23 Mays Landing Road, 25 Mays Landing Road, & 27 Mays Landing Road. All rental properties with possibility of development. Total land area over 2.5 acres for all contiguous properties. Located in the Opportunity Zone - https://nj.gov/governor/njopportunityzones/