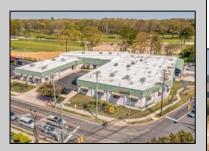

## **COMMENTS**

FANTASTIC INVESTMENT OPPORTUNITY - 3 Commercial properties for sale FULLY LEASED out to working businesses, including a large parking lot. GREAT RENTAL INCOME with over \$300,000 of rental income per year and to increase. This sale is for the land and buildings -businesses not included. Over 2.5 acres of land acres located in the federally approved OPPORTUNITY ZONE in a highly desirable area with high visibility, traffic volume, and easy access from local, county, and state roads. 10 rental units all leased, plenty of exterior parking, and approx. 900 contiguous feet of road frontage. Commercial spaces are currently used for retail, office/professional, and warehouse space and are a total of over 35,000 sq ft. Lease information available to interested qualified buyers. Properties being sold are 23 Mays Landing Road, 25 Mays Landing Road, & 27 Mays Landing Road. All rental properties with possibility of development. Total land area over 2.5 acres for all contiguous properties. Located in the Opportunity Zone - https://nj.gov/governor/njopportunityzones/