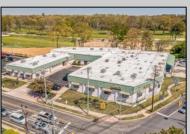

## **COMMENTS**

FANTASTIC INVESTMENT OPPORTUNITY - 3 Commercial properties for sale FULLY LEASED out to working businesses, including a large parking lot. GREAT RENTAL INCOME with over \$300,000 of rental income per year and to increase. This sale is for the land and buildings - businesses not included. Over 2.5 acres of land acres located in the federally approved OPPORTUNITY ZONE in a highly desirable area with high visibility, traffic volume, and easy access from local, county, and state roads. 10 rental units all leased, plenty of exterior parking, and approx. 900 contiguous feet of road frontage. Commercial spaces are currently used for retail, office/professional, and warehouse space and are a total of over 35,000 sq ft. Lease information available to interested qualified buyers. Properties being sold are 23 Mays Landing Road, 25 Mays Landing Road, & 27 Mays Landing Road. All rental properties with possibility of development. Total land area over 2.5 acres for all contiguous properties. Located in the Opportunity Zone - https://nj.gov/governor/njopportunityzones/

## PROPERTY DETAILS

Exterior OutsideFeatures Stucco Loading Dock Vinyl Storage Building ParkingGarage 11 or More Spaces Off Street Payed InteriorFeatures Handicap Features Restroom Storage

Ask for Adelaide Misal Berger Realty Inc 1330 Bay Avenue, Ocean City Call: 609-391-1330