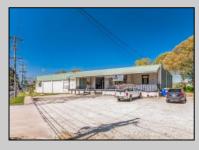

## **COMMENTS**

FANTASTIC INVESTMENT OPPORTUNITY - 3 Commercial properties for sale FULLY LEASED out to working businesses, including a large parking lot. GREAT RENTAL INCOME with over \$300,000 of rental income per year and to increase. This sale is for the land and buildings - businesses not included. Over 2.5 acres of land acres located in the federally approved OPPORTUNITY ZONE in a highly desirable area with high visibility, traffic volume, and easy access from local, county, and state roads. 10 rental units all leased, plenty of exterior parking, and approx. 900 contiguous feet of road frontage. Commercial spaces are currently used for retail, office/professional, and warehouse space and are a total of over 35,000 sq ft. Lease information available to interested qualified buyers. Properties being sold are 23 Mays Landing Road, 25 Mays Landing Road, & 27 Mays Landing Road. All rental properties with possibility of development. Total land area over 2.5 acres for all contiguous properties. Located in the Opportunity Zone - https://nj.gov/governor/njopportunityzones/

## PROPERTY DETAILS

Exterior OutsideFeatures Stucco Loading Dock Vinyl Storage Building ParkingGarage 11 or More Spaces Off Street Payed InteriorFeatures Handicap Features Restroom Storage

Ask for Adelaide Misal Berger Realty Inc 1330 Bay Avenue, Ocean City Call: 609-391-1330