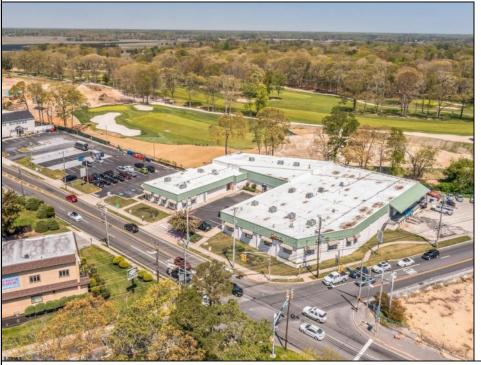

## **COMMENTS**

FANTASTIC INVESTMENT OPPORTUNITY - 3 Commercial properties for sale FULLY LEASED out to working businesses, including a large parking lot. GREAT RENTAL INCOME with over \$300,000 of rental income per year and to increase. This sale is for the land and buildings - businesses not included. Over 2.5 acres of land acres located in the federally approved OPPORTUNITY ZONE in a highly desirable area with high visibility, traffic volume, and easy access from local, county, and state roads. 10 rental units all leased, plenty of exterior parking, and approx. 900 contiguous feet of road frontage. Commercial spaces are currently used for retail, office/professional, and warehouse space and are a total of over 35,000 sq ft. Lease information available to interested qualified buyers. Properties being sold are 23 Mays Landing Road, 25 Mays Landing Road, & 27 Mays Landing Road. All rental properties with possibility of development. Total land area over 2.5 acres for all contiguous properties. Located in the Opportunity Zone - https://nj.gov/governor/njopportunityzones/

## PROPERTY DETAILS

Exterior OutsideFeatures Stucco Loading Dock Vinyl Storage Building ParkingGarage 11 or More Spaces Off Street Payed InteriorFeatures Handicap Features Restroom Storage

Ask for Adelaide Misal Berger Realty Inc 1330 Bay Avenue, Ocean City Call: 609-391-1330