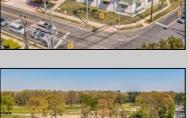

## **COMMENTS**

FANTASTIC INVESTMENT OPPORTUNITY - 3 Commercial properties for sale FULLY LEASED out to working businesses, including a large parking lot. GREAT RENTAL INCOME with over \$300,000 of rental income per year and to increase. This sale is for the land and buildings - businesses not included. Over 2.5 acres of land acres located in the federally approved OPPORTUNITY ZONE in a highly desirable area with high visibility, traffic volume, and easy access from local, county, and state roads. 10 rental units all leased, plenty of exterior parking, and approx. 900 contiguous feet of road frontage. Commercial spaces are currently used for retail, office/professional, and warehouse space and are a total of over 35,000 sq ft. Lease information available to interested qualified buyers. Properties being sold are 23 Mays Landing Road, 25 Mays Landing Road, & 27 Mays Landing Road. All rental properties with possibility of development. Total land area over 2.5 acres for all contiguous properties. Located in the Opportunity Zone - https://nj.gov/governor/njopportunityzones/