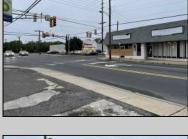

## **COMMENTS**

This property consists of 4 shops, a warehouse with office, a 2-level apartment (upstairs: 1 bedroom & bath, downstairs has 2 bedrooms & bath, with separate electric). Seller has already approvals for a laundromat: 60 washers & 70 dryers with 21 parking spaces on Main Avenue and another 6 parking spots on the Delilah Road side. Main building has approximately 5400 sq ft and 3000 sq ft for the warehouse. Seller has installed a new 3 phase electrical outlets. Lots of business possibilities in this highly visible location for enterprising business man! Call for appointment now. Selling "as-is" Release and hold Harmless available in Docs prior showing is required. Also available for rent (separate units). Call for more rental details.