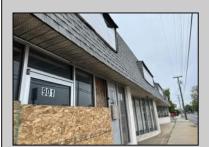

## **COMMENTS**

This property consists of 4 shops, a warehouse with office, a 2-level apartment (upstairs: 1 bedroom & bath, downstairs has 2 bedrooms & bath, with separate electric). Seller has already approvals for a laundromat: 60 washers & 70 dryers with 21 parking spaces on Main Avenue and another 6 parking spots on the Delilah Road side. Main building has approximately 5400 sq ft and 3000 sq ft for the warehouse. Seller has installed a new 3 phase electrical outlets. Lots of business possibilities in this highly visible location for enterprising business man! Call for appointment now. Selling "as-is" Release and hold Harmless available in Docs prior showing is required. Also available for rent (separate units). Call for more rental details.