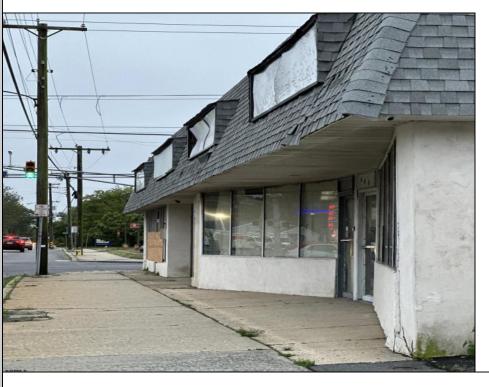

## **COMMENTS**

This property consists of 4 shops, a warehouse with office, a 2-level apartment (upstairs: 1 bedroom & bath, downstairs has 2 bedrooms & bath, with separate electric). Seller has already approvals for a laundromat: 60 washers & 70 dryers with 21 parking spaces on Main Avenue and another 6 parking spots on the Delilah Road side. Main building has approximately 5400 sq ft and 3000 sq ft for the warehouse. Seller has installed a new 3 phase electrical outlets. Lots of business possibilities in this highly visible location for enterprising business man! Call for appointment now. Selling "as-is" Release and hold Harmless available in Docs prior showing is required. Also available for rent (separate units). Call for more rental details.