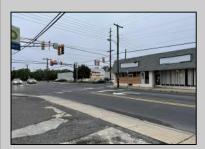

## **COMMENTS**

This property consists of 4 shops, a warehouse with office, a 2-level apartment (upstairs: 1 bedroom & bath, downstairs has 2 bedrooms & bath, with separate electric). Seller has already approvals for a laundromat: 60 washers & 70 dryers with 21 parking spaces on Main Avenue and another 6 parking spots on the Delilah Road side. Main building has approximately 5400 sq ft and 3000 sq ft for the warehouse. Seller has installed a new 3 phase electrical outlets. Lots of business possibilities in this highly visible location for enterprising business man! Call for appointment now. Selling "as-is" Release and hold Harmless available in Docs prior showing is required. Also available for rent (separate units). Call for more rental details.