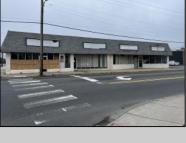

## **COMMENTS**

This property consists of 4 shops, a warehouse with office, a 2-level apartment (upstairs: 1 bedroom & bath, downstairs has 2 bedrooms & bath, with separate electric). Seller has already approvals for a laundromat: 60 washers & 70 dryers with 21 parking spaces on Main Avenue and another 6 parking spots on the Delilah Road side. Main building has approximately 5400 sq ft and 3000 sq ft for the warehouse. Seller has installed a new 3 phase electrical outlets. Lots of business possibilities in this highly visible location for enterprising business man! Call for appointment now. Selling "as-is" Release and hold Harmless available in Docs prior showing is required. Also available for rent (separate units). Call for more rental details.