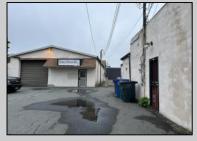

## **COMMENTS**

This property consists of 4 shops, a warehouse with office, a 2-level apartment (upstairs: 1 bedroom & bath, downstairs has 2 bedrooms & bath, with separate electric). Seller has already approvals for a laundromat: 60 washers & 70 dryers with 21 parking spaces on Main Avenue and another 6 parking spots on the Delilah Road side. Main building has approximately 5400 sq ft and 3000 sq ft for the warehouse. Seller has installed a new 3 phase electrical outlets. Lots of business possibilities in this highly visible location for enterprising business man! Call for appointment now. Selling "as-is" Release and hold Harmless available in Docs prior showing is required. Also available for rent (separate units). Call for more rental details.