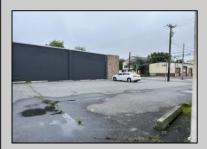

## **COMMENTS**

This property consists of 4 shops, a warehouse with office, a 2-level apartment (upstairs: 1 bedroom & bath, downstairs has 2 bedrooms & bath, with separate electric). Seller has already approvals for a laundromat: 60 washers & 70 dryers with 21 parking spaces on Main Avenue and another 6 parking spots on the Delilah Road side. Main building has approximately 5400 sq ft and 3000 sq ft for the warehouse. Seller has installed a new 3 phase electrical outlets. Lots of business possibilities in this highly visible location for enterprising business man! Call for appointment now. Selling "as-is" Release and hold Harmless available in Docs prior showing is required. Also available for rent (separate units). Call for more rental details.