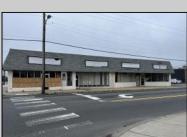

## **COMMENTS**

This property consists of 4 shops, a warehouse with office, a 2-level apartment (upstairs: 1 bedroom & bath, downstairs has 2 bedrooms & bath, with separate electric). Seller has already approvals for a laundromat: 60 washers & 70 dryers with 21 parking spaces on Main Avenue and another 6 parking spots on the Delilah Road side. Main building has approximately 5400 sq ft and 3000 sq ft for the warehouse. Seller has installed a new 3 phase electrical outlets. Lots of business possibilities in this highly visible location for enterprising business man! Call for appointment now. Selling "as-is" Release and hold Harmless available in Docs prior showing is required. Also available for rent (separate units). Call for more rental details.