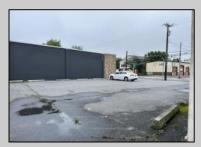

## **COMMENTS**

This property consists of 4 shops, a warehouse with office, a 2-level apartment (upstairs: 1 bedroom & bath, downstairs has 2 bedrooms & bath, with separate electric). Seller has already approvals for a laundromat: 60 washers & 70 dryers with 21 parking spaces on Main Avenue and another 6 parking spots on the Delilah Road side. Main building has approximately 5400 sq ft and 3000 sq ft for the warehouse. Seller has installed a new 3 phase electrical outlets. Lots of business possibilities in this highly visible location for enterprising business man! Call for appointment now. Selling "as-is" Release and hold Harmless available in Docs prior showing is required. Also available for rent (separate units). Call for more rental details.