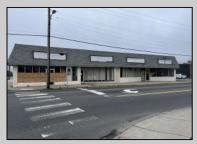

## **COMMENTS**

This property consists of 4 shops, a warehouse with office, a 2-level apartment (upstairs: 1 bedroom & bath, downstairs has 2 bedrooms & bath, with separate electric). Seller has already approvals for a laundromat: 60 washers & 70 dryers with 21 parking spaces on Main Avenue and another 6 parking spots on the Delilah Road side. Main building has approximately 5400 sq ft and 3000 sq ft for the warehouse. Seller has installed a new 3 phase electrical outlets. Lots of business possibilities in this highly visible location for enterprising business man! Call for appointment now. Selling "as-is" Release and hold Harmless available in Docs prior showing is required. Also available for rent (separate units). Call for more rental details.