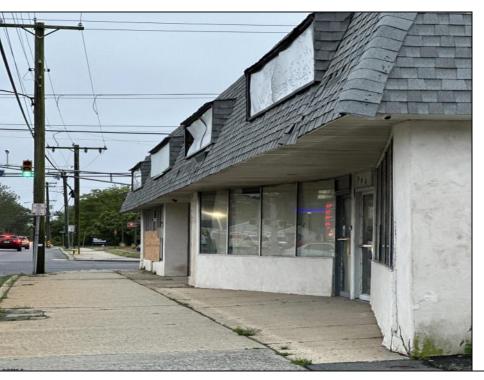

## **COMMENTS**

This property consists of 4 shops, a warehouse with office, a 2-level apartment (upstairs: 1 bedroom & bath, downstairs has 2 bedrooms & bath, with separate electric). Seller has already approvals for a laundromat: 60 washers & 70 dryers with 21 parking spaces on Main Avenue and another 6 parking spots on the Delilah Road side. Main building has approximately 5400 sq ft and 3000 sq ft for the warehouse. Seller has installed a new 3 phase electrical outlets. Lots of business possibilities in this highly visible location for enterprising business man! Call for appointment now. Selling "as-is" Release and hold Harmless available in Docs prior showing is required. Also available for rent (separate units). Call for more rental details.