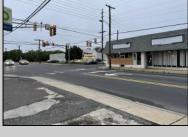

## **COMMENTS**

This property consists of 4 shops, a warehouse with office, a 2-level apartment (upstairs: 1 bedroom & bath, downstairs has 2 bedrooms & bath, with separate electric). Seller has already approvals for a laundromat: 60 washers & 70 dryers with 21 parking spaces on Main Avenue and another 6 parking spots on the Delilah Road side. Main building has approximately 5400 sq ft and 3000 sq ft for the warehouse. Seller has installed a new 3 phase electrical outlets. Lots of business possibilities in this highly visible location for enterprising business man! Call for appointment now. Selling "as-is" Release and hold Harmless available in Docs prior showing is required. Also available for rent (separate units). Call for more rental details.