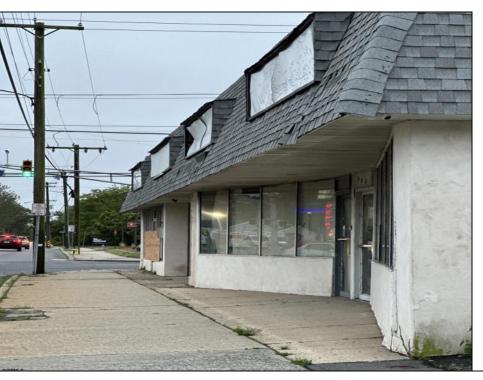

## **COMMENTS**

This property consists of 4 shops, a warehouse with office, a 2-level apartment (upstairs: 1 bedroom & bath, downstairs has 2 bedrooms & bath, with separate electric). Seller has already approvals for a laundromat: 60 washers & 70 dryers with 21 parking spaces on Main Avenue and another 6 parking spots on the Delilah Road side. Main building has approximately 5400 sq ft and 3000 sq ft for the warehouse. Seller has installed a new 3 phase electrical outlets. Lots of business possibilities in this highly visible location for enterprising business man! Call for appointment now. Selling "as-is" Release and hold Harmless available in Docs prior showing is required. Also available for rent (separate units). Call for more rental details.