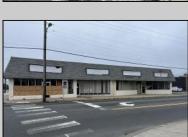

## **COMMENTS**

This property consists of 4 shops, a warehouse with office, a 2-level apartment (upstairs: 1 bedroom & bath, downstairs has 2 bedrooms & bath, with separate electric). Seller has already approvals for a laundromat: 60 washers & 70 dryers with 21 parking spaces on Main Avenue and another 6 parking spots on the Delilah Road side. Main building has approximately 5400 sq ft and 3000 sq ft for the warehouse. Seller has installed a new 3 phase electrical outlets. Lots of business possibilities in this highly visible location for enterprising business man! Call for appointment now. Selling "as-is" Release and hold Harmless available in Docs prior showing is required. Also available for rent (separate units). Call for more rental details.