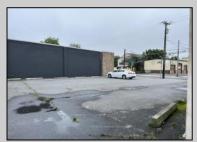

## **COMMENTS**

This property consists of 4 shops, a warehouse with office, a 2-level apartment (upstairs: 1 bedroom & bath, downstairs has 2 bedrooms & bath, with separate electric). Seller has already approvals for a laundromat: 60 washers & 70 dryers with 21 parking spaces on Main Avenue and another 6 parking spots on the Delilah Road side. Main building has approximately 5400 sq ft and 3000 sq ft for the warehouse. Seller has installed a new 3 phase electrical outlets. Lots of business possibilities in this highly visible location for enterprising business man! Call for appointment now. Selling "as-is" Release and hold Harmless available in Docs prior showing is required. Also available for rent (separate units). Call for more rental details.