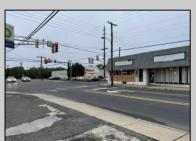

## **COMMENTS**

This property consists of 4 shops, a warehouse with office, a 2-level apartment (upstairs: 1 bedroom & bath, downstairs has 2 bedrooms & bath, with separate electric). Seller has already approvals for a laundromat: 60 washers & 70 dryers with 21 parking spaces on Main Avenue and another 6 parking spots on the Delilah Road side. Main building has approximately 5400 sq ft and 3000 sq ft for the warehouse. Seller has installed a new 3 phase electrical outlets. Lots of business possibilities in this highly visible location for enterprising business man! Call for appointment now. Selling "as-is" Release and hold Harmless available in Docs prior showing is required. Also available for rent (separate units). Call for more rental details.