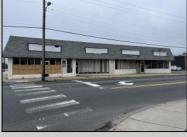

## **COMMENTS**

This property consists of 4 shops, a warehouse with office, a 2-level apartment (upstairs: 1 bedroom & bath, downstairs has 2 bedrooms & bath, with separate electric). Seller has already approvals for a laundromat: 60 washers & 70 dryers with 21 parking spaces on Main Avenue and another 6 parking spots on the Delilah Road side. Main building has approximately 5400 sq ft and 3000 sq ft for the warehouse. Seller has installed a new 3 phase electrical outlets. Lots of business possibilities in this highly visible location for enterprising business man! Call for appointment now. Selling "as-is" Release and hold Harmless available in Docs prior showing is required. Also available for rent (separate units). Call for more rental details.