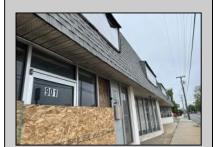

## **COMMENTS**

This property consists of 4 shops, a warehouse with office, a 2-level apartment (upstairs: 1 bedroom & bath, downstairs has 2 bedrooms & bath, with separate electric). Seller has already approvals for a laundromat: 60 washers & 70 dryers with 21 parking spaces on Main Avenue and another 6 parking spots on the Delilah Road side. Main building has approximately 5400 sq ft and 3000 sq ft for the warehouse. Seller has installed a new 3 phase electrical outlets. Lots of business possibilities in this highly visible location for enterprising business man! Call for appointment now. Selling "as-is" Release and hold Harmless available in Docs prior showing is required. Also available for rent (separate units). Call for more rental details.