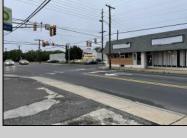

## **COMMENTS**

This property consists of 4 shops, a warehouse with office, a 2-level apartment (upstairs: 1 bedroom & bath, downstairs has 2 bedrooms & bath, with separate electric). Seller has already approvals for a laundromat: 60 washers & 70 dryers with 21 parking spaces on Main Avenue and another 6 parking spots on the Delilah Road side. Main building has approximately 5400 sq ft and 3000 sq ft for the warehouse. Seller has installed a new 3 phase electrical outlets. Lots of business possibilities in this highly visible location for enterprising business man! Call for appointment now. Selling "as-is" Release and hold Harmless available in Docs prior showing is required. Also available for rent (separate units). Call for more rental details.