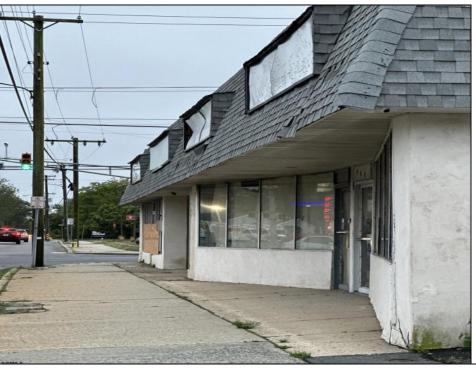

## **COMMENTS**

This property consists of 4 shops, a warehouse with office, a 2-level apartment (upstairs: 1 bedroom & bath, downstairs has 2 bedrooms & bath, with separate electric). Seller has already approvals for a laundromat: 60 washers & 70 dryers with 21 parking spaces on Main Avenue and another 6 parking spots on the Delilah Road side. Main building has approximately 5400 sq ft and 3000 sq ft for the warehouse. Seller has installed a new 3 phase electrical outlets. Lots of business possibilities in this highly visible location for enterprising business man! Call for appointment now. Selling "as-is" Release and hold Harmless available in Docs prior showing is required. Also available for rent (separate units). Call for more rental details.