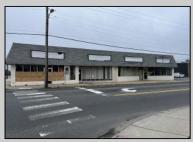

## **COMMENTS**

This property consists of 4 shops, a warehouse with office, a 2-level apartment (upstairs: 1 bedroom & bath, downstairs has 2 bedrooms & bath, with separate electric). Seller has already approvals for a laundromat: 60 washers & 70 dryers with 21 parking spaces on Main Avenue and another 6 parking spots on the Delilah Road side. Main building has approximately 5400 sq ft and 3000 sq ft for the warehouse. Seller has installed a new 3 phase electrical outlets. Lots of business possibilities in this highly visible location for enterprising business man! Call for appointment now. Selling "as-is" Release and hold Harmless available in Docs prior showing is required. Also available for rent (separate units). Call for more rental details.