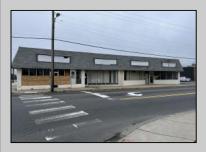

## COMMENTS

This property consists of 4 shops, a warehouse with office, a 2-level apartment (upstairs: 1 bedroom & bath, downstairs has 2 bedrooms & bath, with separate electric). Seller has already approvals for a laundromat: 60 washers & 70 dryers with 21 parking spaces on Main Avenue and another 6 parking spots on the Delilah Road side. Main building has approximately 5400 sq ft and 3000 sq ft for the warehouse. Seller has installed a new 3 phase electrical outlets. Lots of business possibilities in this highly visible location for enterprising business man! Call for appointment now. Selling "as-is" Release and hold Harmless available in Docs prior showing is required. Also available for rent (separate units). Call for more rental details.