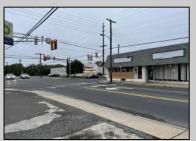

## COMMENTS

This property consists of 4 shops, a warehouse with office, a 2-level apartment (upstairs: 1 bedroom & bath, downstairs has 2 bedrooms & bath, with separate electric). Seller has already approvals for a laundromat: 60 washers & 70 dryers with 21 parking spaces on Main Avenue and another 6 parking spots on the Delilah Road side. Main building has approximately 5400 sq ft and 3000 sq ft for the warehouse. Seller has installed a new 3 phase electrical outlets. Lots of business possibilities in this highly visible location for enterprising business man! Call for appointment now. Selling "as-is" Release and hold Harmless available in Docs prior showing is required. Also available for rent (separate units). Call for more rental details.