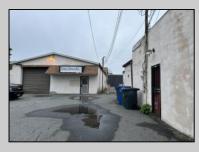

## COMMENTS

This property consists of 4 shops, a warehouse with office, a 2-level apartment (upstairs: 1 bedroom & bath, downstairs has 2 bedrooms & bath, with separate electric). Seller has already approvals for a laundromat: 60 washers & 70 dryers with 21 parking spaces on Main Avenue and another 6 parking spots on the Delilah Road side. Main building has approximately 5400 sq ft and 3000 sq ft for the warehouse. Seller has installed a new 3 phase electrical outlets. Lots of business possibilities in this highly visible location for enterprising business man! Call for appointment now. Selling "as-is" Release and hold Harmless available in Docs prior showing is required. Also available for rent (separate units). Call for more rental details.