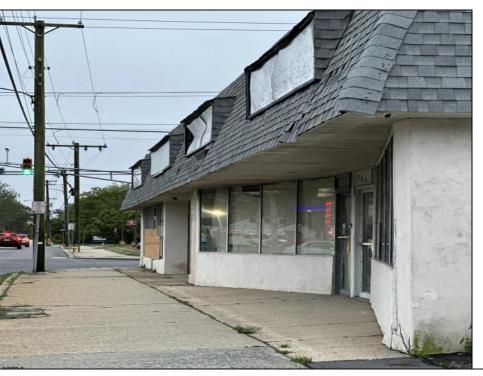

## **COMMENTS**

This property consists of 4 shops, a warehouse with office, a 2-level apartment (upstairs: 1 bedroom & bath, downstairs has 2 bedrooms & bath, with separate electric). Seller has already approvals for a laundromat: 60 washers & 70 dryers with 21 parking spaces on Main Avenue and another 6 parking spots on the Delilah Road side. Main building has approximately 5400 sq ft and 3000 sq ft for the warehouse. Seller has installed a new 3 phase electrical outlets. Lots of business possibilities in this highly visible location for enterprising business man! Call for appointment now. Selling "as-is" Release and hold Harmless available in Docs prior showing is required. Also available for rent (separate units). Call for more rental details.