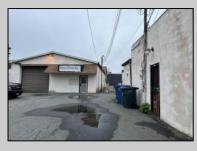

## COMMENTS

This property consists of 4 shops, a warehouse with office, a 2-level apartment (upstairs: 1 bedroom & bath, downstairs has 2 bedrooms & bath, with separate electric). Seller has already approvals for a laundromat: 60 washers & 70 dryers with 21 parking spaces on Main Avenue and another 6 parking spots on the Delilah Road side. Main building has approximately 5400 sq ft and 3000 sq ft for the warehouse. Seller has installed a new 3 phase electrical outlets. Lots of business possibilities in this highly visible location for enterprising business man! Call for appointment now. Selling "as-is" Release and hold Harmless available in Docs prior showing is required. Also available for rent (separate units). Call for more rental details.