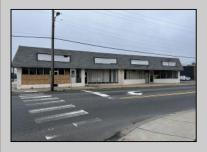

## COMMENTS

This property consists of 4 shops, a warehouse with office, a 2-level apartment (upstairs: 1 bedroom & bath, downstairs has 2 bedrooms & bath, with separate electric). Seller has already approvals for a laundromat: 60 washers & 70 dryers with 21 parking spaces on Main Avenue and another 6 parking spots on the Delilah Road side. Main building has approximately 5400 sq ft and 3000 sq ft for the warehouse. Seller has installed a new 3 phase electrical outlets. Lots of business possibilities in this highly visible location for enterprising business man! Call for appointment now. Selling "as-is" Release and hold Harmless available in Docs prior showing is required. Also available for rent (separate units). Call for more rental details.