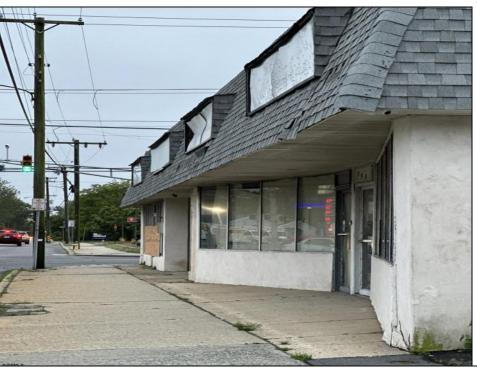

## **COMMENTS**

This property consists of 4 shops, a warehouse with office, a 2-level apartment (upstairs: 1 bedroom & bath, downstairs has 2 bedrooms & bath, with separate electric). Seller has already approvals for a laundromat: 60 washers & 70 dryers with 21 parking spaces on Main Avenue and another 6 parking spots on the Delilah Road side. Main building has approximately 5400 sq ft and 3000 sq ft for the warehouse. Seller has installed a new 3 phase electrical outlets. Lots of business possibilities in this highly visible location for enterprising business man! Call for appointment now. Selling "as-is" Release and hold Harmless available in Docs prior showing is required. Also available for rent (separate units). Call for more rental details.