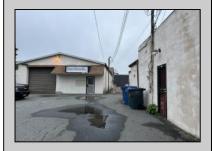

## **COMMENTS**

This property consists of 4 shops, a warehouse with office, a 2-level apartment (upstairs: 1 bedroom & bath, downstairs has 2 bedrooms & bath, with separate electric). Seller has already approvals for a laundromat: 60 washers & 70 dryers with 21 parking spaces on Main Avenue and another 6 parking spots on the Delilah Road side. Main building has approximately 5400 sq ft and 3000 sq ft for the warehouse. Seller has installed a new 3 phase electrical outlets. Lots of business possibilities in this highly visible location for enterprising business man! Call for appointment now. Selling "as-is" Release and hold Harmless available in Docs prior showing is required. Also available for rent (separate units). Call for more rental details.