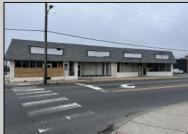

## **COMMENTS**

This property consists of 4 shops, a warehouse with office, a 2-level apartment (upstairs: 1 bedroom & bath, downstairs has 2 bedrooms & bath, with separate electric). Seller has already approvals for a laundromat: 60 washers & 70 dryers with 21 parking spaces on Main Avenue and another 6 parking spots on the Delilah Road side. Main building has approximately 5400 sq ft and 3000 sq ft for the warehouse. Seller has installed a new 3 phase electrical outlets. Lots of business possibilities in this highly visible location for enterprising business man! Call for appointment now. Selling "as-is" Release and hold Harmless available in Docs prior showing is required. Also available for rent (separate units). Call for more rental details.