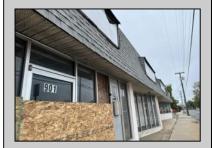

## **COMMENTS**

This property consists of 4 shops, a warehouse with office, a 2-level apartment (upstairs: 1 bedroom & bath, downstairs has 2 bedrooms & bath, with separate electric). Seller has already approvals for a laundromat: 60 washers & 70 dryers with 21 parking spaces on Main Avenue and another 6 parking spots on the Delilah Road side. Main building has approximately 5400 sq ft and 3000 sq ft for the warehouse. Seller has installed a new 3 phase electrical outlets. Lots of business possibilities in this highly visible location for enterprising business man! Call for appointment now. Selling "as-is" Release and hold Harmless available in Docs prior showing is required. Also available for rent (separate units). Call for more rental details.