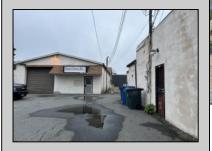

## **COMMENTS**

This property consists of 4 shops, a warehouse with office, a 2-level apartment (upstairs: 1 bedroom & bath, downstairs has 2 bedrooms & bath, with separate electric). Seller has already approvals for a laundromat: 60 washers & 70 dryers with 21 parking spaces on Main Avenue and another 6 parking spots on the Delilah Road side. Main building has approximately 5400 sq ft and 3000 sq ft for the warehouse. Seller has installed a new 3 phase electrical outlets. Lots of business possibilities in this highly visible location for enterprising business man! Call for appointment now. Selling "as-is" Release and hold Harmless available in Docs prior showing is required. Also available for rent (separate units). Call for more rental details.