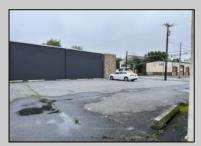

## **COMMENTS**

This property consists of 4 shops, a warehouse with office, a 2-level apartment (upstairs: 1 bedroom & bath, downstairs has 2 bedrooms & bath, with separate electric). Seller has already approvals for a laundromat: 60 washers & 70 dryers with 21 parking spaces on Main Avenue and another 6 parking spots on the Delilah Road side. Main building has approximately 5400 sq ft and 3000 sq ft for the warehouse. Seller has installed a new 3 phase electrical outlets. Lots of business possibilities in this highly visible location for enterprising business man! Call for appointment now. Selling "as-is" Release and hold Harmless available in Docs prior showing is required. Also available for rent (separate units). Call for more rental details.