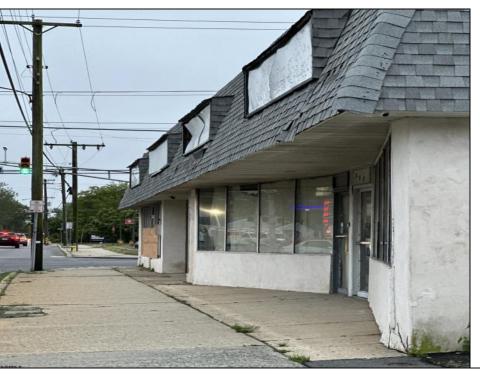

## **COMMENTS**

This property consists of 4 shops, a warehouse with office, a 2-level apartment (upstairs: 1 bedroom & bath, downstairs has 2 bedrooms & bath, with separate electric). Seller has already approvals for a laundromat: 60 washers & 70 dryers with 21 parking spaces on Main Avenue and another 6 parking spots on the Delilah Road side. Main building has approximately 5400 sq ft and 3000 sq ft for the warehouse. Seller has installed a new 3 phase electrical outlets. Lots of business possibilities in this highly visible location for enterprising business man! Call for appointment now. Selling "as-is" Release and hold Harmless available in Docs prior showing is required. Also available for rent (separate units). Call for more rental details.