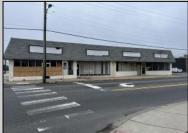

## **COMMENTS**

This property consists of 4 shops, a warehouse with office, a 2-level apartment (upstairs: 1 bedroom & bath, downstairs has 2 bedrooms & bath, with separate electric). Seller has already approvals for a laundromat: 60 washers & 70 dryers with 21 parking spaces on Main Avenue and another 6 parking spots on the Delilah Road side. Main building has approximately 5400 sq ft and 3000 sq ft for the warehouse. Seller has installed a new 3 phase electrical outlets. Lots of business possibilities in this highly visible location for enterprising business man! Call for appointment now. Selling "as-is" Release and hold Harmless available in Docs prior showing is required. Also available for rent (separate units). Call for more rental details.