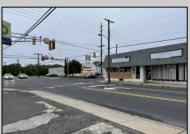

## **COMMENTS**

This property consists of 4 shops, a warehouse with office, a 2-level apartment (upstairs: 1 bedroom & bath, downstairs has 2 bedrooms & bath, with separate electric). Seller has already approvals for a laundromat: 60 washers & 70 dryers with 21 parking spaces on Main Avenue and another 6 parking spots on the Delilah Road side. Main building has approximately 5400 sq ft and 3000 sq ft for the warehouse. Seller has installed a new 3 phase electrical outlets. Lots of business possibilities in this highly visible location for enterprising business man! Call for appointment now. Selling "as-is" Release and hold Harmless available in Docs prior showing is required. Also available for rent (separate units). Call for more rental details.