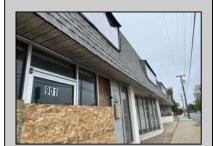

## **COMMENTS**

This property consists of 4 shops, a warehouse with office, a 2-level apartment (upstairs: 1 bedroom & bath, downstairs has 2 bedrooms & bath, with separate electric). Seller has already approvals for a laundromat: 60 washers & 70 dryers with 21 parking spaces on Main Avenue and another 6 parking spots on the Delilah Road side. Main building has approximately 5400 sq ft and 3000 sq ft for the warehouse. Seller has installed a new 3 phase electrical outlets. Lots of business possibilities in this highly visible location for enterprising business man! Call for appointment now. Selling "as-is" Release and hold Harmless available in Docs prior showing is required. Also available for rent (separate units). Call for more rental details.