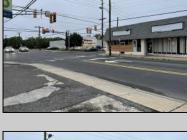

## **COMMENTS**

This property consists of 4 shops, a warehouse with office, a 2-level apartment (upstairs: 1 bedroom & bath, downstairs has 2 bedrooms & bath, with separate electric). Seller has already approvals for a laundromat: 60 washers & 70 dryers with 21 parking spaces on Main Avenue and another 6 parking spots on the Delilah Road side. Main building has approximately 5400 sq ft and 3000 sq ft for the warehouse. Seller has installed a new 3 phase electrical outlets. Lots of business possibilities in this highly visible location for enterprising business man! Call for appointment now. Selling "as-is" Release and hold Harmless available in Docs prior showing is required. Also available for rent (separate units). Call for more rental details.