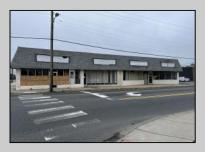

## COMMENTS

This property consists of 4 shops, a warehouse with office, a 2-level apartment (upstairs: 1 bedroom & bath, downstairs has 2 bedrooms & bath, with separate electric). Seller has already approvals for a laundromat: 60 washers & 70 dryers with 21 parking spaces on Main Avenue and another 6 parking spots on the Delilah Road side. Main building has approximately 5400 sq ft and 3000 sq ft for the warehouse. Seller has installed a new 3 phase electrical outlets. Lots of business possibilities in this highly visible location for enterprising business man! Call for appointment now. Selling "as-is" Release and hold Harmless available in Docs prior showing is required. Also available for rent (separate units). Call for more rental details.