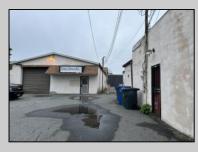

## COMMENTS

This property consists of 4 shops, a warehouse with office, a 2-level apartment (upstairs: 1 bedroom & bath, downstairs has 2 bedrooms & bath, with separate electric). Seller has already approvals for a laundromat: 60 washers & 70 dryers with 21 parking spaces on Main Avenue and another 6 parking spots on the Delilah Road side. Main building has approximately 5400 sq ft and 3000 sq ft for the warehouse. Seller has installed a new 3 phase electrical outlets. Lots of business possibilities in this highly visible location for enterprising business man! Call for appointment now. Selling "as-is" Release and hold Harmless available in Docs prior showing is required. Also available for rent (separate units). Call for more rental details.

## **PROPERTY DETAILS**

Asking \$851,000.00