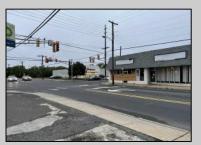

## COMMENTS

This property consists of 4 shops, a warehouse with office, a 2-level apartment (upstairs: 1 bedroom & bath, downstairs has 2 bedrooms & bath, with separate electric). Seller has already approvals for a laundromat: 60 washers & 70 dryers with 21 parking spaces on Main Avenue and another 6 parking spots on the Delilah Road side. Main building has approximately 5400 sq ft and 3000 sq ft for the warehouse. Seller has installed a new 3 phase electrical outlets. Lots of business possibilities in this highly visible location for enterprising business man! Call for appointment now. Selling "as-is" Release and hold Harmless available in Docs prior showing is required. Also available for rent (separate units). Call for more rental details.

## **PROPERTY DETAILS**

Asking \$851,000.00