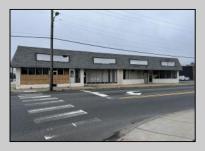

## COMMENTS

This property consists of 4 shops, a warehouse with office, a 2-level apartment (upstairs: 1 bedroom & bath, downstairs has 2 bedrooms & bath, with separate electric). Seller has already approvals for a laundromat: 60 washers & 70 dryers with 21 parking spaces on Main Avenue and another 6 parking spots on the Delilah Road side. Main building has approximately 5400 sq ft and 3000 sq ft for the warehouse. Seller has installed a new 3 phase electrical outlets. Lots of business possibilities in this highly visible location for enterprising business man! Call for appointment now. Selling "as-is" Release and hold Harmless available in Docs prior showing is required. Also available for rent (separate units). Call for more rental details.

## **PROPERTY DETAILS**

Asking \$851,000.00