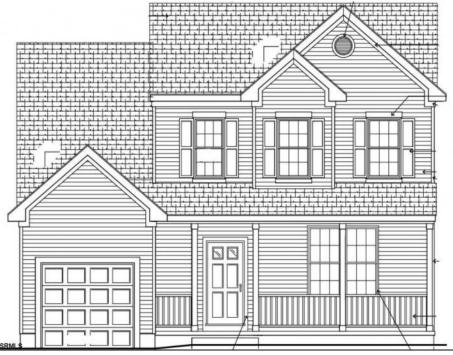

## **COMMENTS**

Enjoy the offerings of a 4 Bed 2-1/2 Bath home in Egg Harbor Twp. Kitchen includes beautiful custom cabinets with granite countertops and new stainless-steel appliances. Main floor laundry! Master Bedroom has a large walk-in closet and its own private bathroom. Private dining area with sliding glass door that leads out to an open backyard. Full basement perfect for finishing. 10 Year builder home warranty with purchase. \*Estimated completion is 4 to 6 months after fully signed contract. \*Exterior and Interior photos are from a previous model; colors and architectural details are subject to change. Attached blueprint will provide details on floorplan. This home will also feature a 1-car attached garage. \* \*Taxes to be determined by tax assessor\*\*