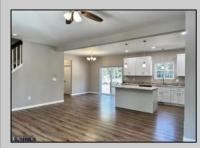

## COMMENTS

Enjoy the offerings of a 4 Bed 2-1/2 Bath home in Egg Harbor Twp. Kitchen includes beautiful custom cabinets with granite countertops and new stainless-steel appliances. Main floor laundry! Master Bedroom has a large walk-in closet and its own private bathroom. Private dining area with sliding glass door that leads out to an open backyard. Full basement perfect for finishing. 10 Year builder home warranty with purchase. \*Estimated completion is 4 to 6 months after fully signed contract. \*Exterior and Interior photos are from a previous model; colors and architectural details are subject to change. Attached blueprint will provide details on floorplan. This home will also feature a 1-car attached garage. \* \*Taxes to be determined by tax assessor\*\*