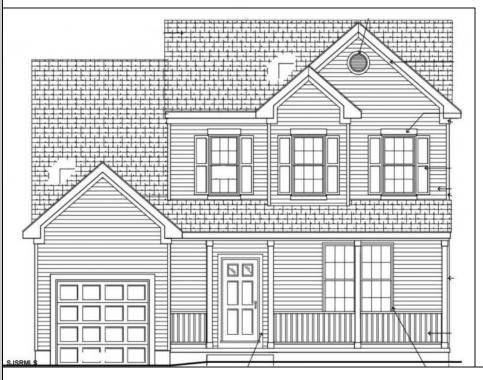

## COMMENTS

Enjoy the offerings of a 4 Bed 2-1/2 Bath home in Egg Harbor Twp. Kitchen includes beautiful custom cabinets with granite countertops and new stainless-steel appliances. Main floor laundry! Master Bedroom has a large walk-in closet and its own private bathroom. Private dining area with sliding glass door that leads out to an open backyard. Full basement perfect for finishing. 10 Year builder home warranty with purchase. \*Estimated completion is 4 to 6 months after fully signed contract. \*Exterior and Interior photos are from a previous model; colors and architectural details are subject to change. Attached blueprint will provide details on floorplan. This home will also feature a 1-car attached garage. \* \*Taxes to be determined by tax assessor\*\*