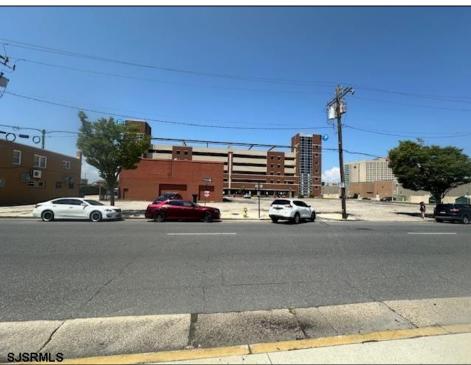

## COMMENTS

Great opportunity available in the heart of Atlantic City. Sitting next door to The Wave garage & Tanger Outlets and directly across from Bass Pro Shop. Existing structure on the property spans approx. 7000 sqft +/- and the property is roughly 39,000 sqft. New survey on file. **PROPERTY DETAILS** 