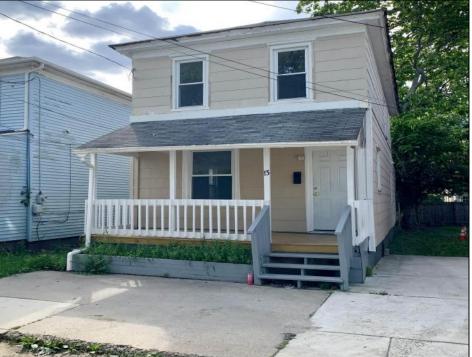

## **COMMENTS**

Discover 13 Vola Ln! Situated on a quiet, small one-way street, Vola Ln offers a more tranquil setting compared to other areas. With a spacious backyard and a unique basement, this home has significant potential for customization or use. While relatively close to the shops and eateries on Main St, this neighborhood provides a calm, residential environment. Street parking is available on neighboring streets, and residents, including the seller, often utilize the sidewalk in front of the home for parking.

DDODEDTY DETAIL C

|                                                  | PROPERTY DETAILS       |                                                              |                     |
|--------------------------------------------------|------------------------|--------------------------------------------------------------|---------------------|
| OutsideFeatures<br>Curbs<br>Fenced Yard<br>Porch | ParkingGarage<br>None  | AppliancesIncluded<br>Gas Stove<br>Microwave<br>Refrigerator | Basement<br>Partial |
| Heating<br>Forced Air<br>Multi-Zoned             | Cooling<br>Multi-Zoned | HotWater<br>Electric                                         | Water<br>Public     |