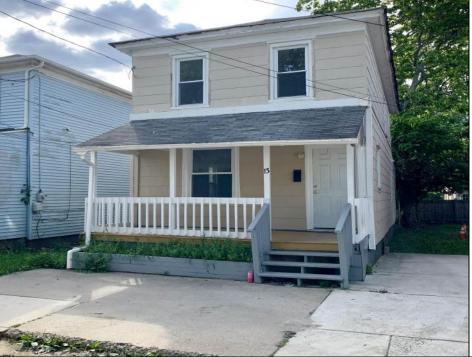

## **COMMENTS**

Discover 13 Vola Ln! Situated on a quiet, small one-way street, Vola Ln offers a more tranquil setting compared to other areas. With a spacious backyard and a unique basement, this home has significant potential for customization or use. While relatively close to the shops and eateries on Main St, this neighborhood provides a calm, residential environment. Street parking is available on neighboring streets, and residents, including the seller, often utilize the sidewalk in front of the home for parking.

DDODEDTY DETAIL C

|                                                  | PROPERTY DETAILS       |                                                              |                     |
|--------------------------------------------------|------------------------|--------------------------------------------------------------|---------------------|
| OutsideFeatures<br>Curbs<br>Fenced Yard<br>Porch | ParkingGarage<br>None  | AppliancesIncluded<br>Gas Stove<br>Microwave<br>Refrigerator | Basement<br>Partial |
| Heating<br>Forced Air<br>Multi-Zoned             | Cooling<br>Multi-Zoned | HotWater<br>Electric                                         | Water<br>Public     |