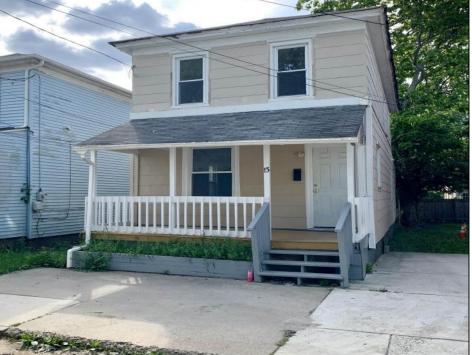

## **COMMENTS**

Discover 13 Vola Ln! Situated on a quiet, small one-way street, Vola Ln offers a more tranquil setting compared to other areas. With a spacious backyard and a unique basement, this home has significant potential for customization or use. While relatively close to the shops and eateries on Main St, this neighborhood provides a calm, residential environment. Street parking is available on neighboring streets, and residents, including the seller, often utilize the sidewalk in front of the home for parking.

|                                                  | PROPERTY DETAILS       |                                                              |                     |
|--------------------------------------------------|------------------------|--------------------------------------------------------------|---------------------|
| OutsideFeatures<br>Curbs<br>Fenced Yard<br>Porch | ParkingGarage<br>None  | AppliancesIncluded<br>Gas Stove<br>Microwave<br>Refrigerator | Basement<br>Partial |
| Heating<br>Forced Air<br>Multi-Zoned             | Cooling<br>Multi-Zoned | HotWater<br>Electric                                         | Water<br>Public     |