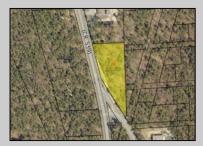

## **COMMENTS**

+/- 1.18 Acres Zoned General Business. Irregular shaped lot with +/- 310\' of frontage along N Green Street (Route 539) & 219\' of frontage along Parkertown Drive. Great location in a growing market with new commercial construction in the immediate area. This property has tremendous visibility and access, located 1 Mile from Garden State Parkway. Call for marketing package and survey. No current approvals in place.