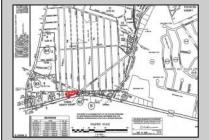

## **COMMENTS**

+/- 1.18 Acres Zoned General Business. Irregular shaped lot with +/- 310\' of frontage along N Green Street (Route 539) & 219\' of frontage along Parkertown Drive. Great location in a growing market with new commercial construction in the immediate area. This property has tremendous visibility and access, located 1 Mile from Garden State Parkway. Call for marketing package and survey. No current approvals in place.