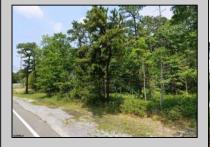

## **COMMENTS**

+/- 1.18 Acres Zoned General Business. Irregular shaped lot with +/- 310\' of frontage along N Green Street (Route 539) & 219\' of frontage along Parkertown Drive. Great location in a growing market with new commercial construction in the immediate area. This property has tremendous visibility and access, located 1 Mile from Garden State Parkway. Call for marketing package and survey. No current approvals in place.