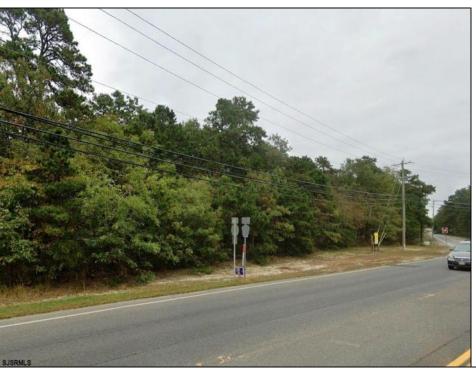

## **COMMENTS**

+/- 1.18 Acres Zoned General Business. Irregular shaped lot with +/- 310\' of frontage along N Green Street (Route 539) & 219\' of frontage along Parkertown Drive. Great location in a growing market with new commercial construction in the immediate area. This property has tremendous visibility and access, located 1 Mile from Garden State Parkway. Call for marketing package and survey. No current approvals in place.