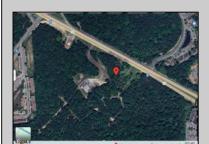

## 0 Black Horse Pike Hamilton Township, NJ 08330

## **COMMENTS**

PROPERTY LOCATION The property is located in the Mays Landing section of Hamilton Township. It is on the south side (eastbound lanes) of the Black Horse Pike. It is located between Cologne Avenue to the west and the WalMart shopping center to the east. Development has generally occurred to the east of this parcel, but there are parcels on either side of the subject property with approvals for commercial development, including self storage & full service car wash. PROPERTY DESCRIPTION This property is vacant land being approximately 1.34 acres in size, with approximately 200' (frontage) x 390' (depth). Site is partially wooded, appears to have minor contouring, and sloping up to the rear. ZONING DC-Design Commercial. Minimum lot size is 10 acres, with 500' lot frontage. Maximum lot coverage is 60% for lots serviced by public sewer. Parcel is located within the jurisdiction of the Pinelands Commission. Permitted uses include, but not limited to banks, games & arcades, drive in fast food, drug stores, retail stores and new car dealerships.