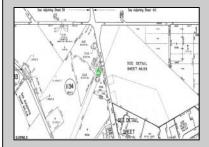

## 0 Black Horse Pike Hamilton Township, NJ 08330

## **COMMENTS**

PROPERTY LOCATION The property is located in the Mays Landing section of Hamilton Township. It is on the south side (eastbound lanes) of the Black Horse Pike. It is located between Cologne Avenue to the west and the WalMart shopping center to the east. Development has generally occurred to the east of this parcel, but there are parcels on either side of the subject property with approvals for commercial development, including self storage & full service car wash. PROPERTY DESCRIPTION This property is vacant land being approximately 1.34 acres in size, with approximately 200' (frontage) x 390' (depth). Site is partially wooded, appears to have minor contouring, and sloping up to the rear. ZONING DC-Design Commercial. Minimum lot size is 10 acres, with 500' lot frontage. Maximum lot coverage is 60% for lots serviced by public sewer. Parcel is located within the jurisdiction of the Pinelands Commission. Permitted uses include, but not limited to banks, games & arcades, drive in fast food, drug stores, retail stores and new car dealerships.