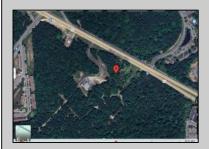

## **COMMENTS**

PROPERTY LOCATION The property is located in the Mays Landing section of Hamilton Township. It is on the south side (eastbound lanes) of the Black Horse Pike. It is located between Cologne Avenue to the west and the WalMart shopping center to the east. Development has generally occurred to the east of this parcel, but there are parcels on either side of the subject property with approvals for commercial development, including self storage & full service car wash. PROPERTY DESCRIPTION This property is vacant land being approximately 1.34 acres in size, with approximately 200' (frontage) x 390' (depth). Site is partially wooded, appears to have minor contouring, and sloping up to the rear. ZONING DC-Design Commercial. Minimum lot size is 10 acres, with 500' lot frontage. Maximum lot coverage is 60% for lots serviced by public sewer. Parcel is located within the jurisdiction of the Pinelands Commission. Permitted uses include, but not limited to banks, games & arcades, drive in fast food, drug stores, retail stores and new car dealerships.