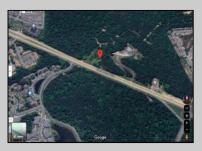

## **COMMENTS**

PROPERTY LOCATION The property is located in the Mays Landing section of Hamilton Township. It is on the south side (eastbound lanes) of the Black Horse Pike. It is located between Cologne Avenue to the west and the WalMart shopping center to the east. Development has generally occurred to the east of this parcel, but there are parcels on either side of the subject property with approvals for commercial development, including self storage & full service car wash. PROPERTY DESCRIPTION This property is vacant land being approximately 1.34 acres in size, with approximately 200' (frontage) x 390' (depth). Site is partially wooded, appears to have minor contouring, and sloping up to the rear. ZONING DC-Design Commercial. Minimum lot size is 10 acres, with 500' lot frontage. Maximum lot coverage is 60% for lots serviced by public sewer. Parcel is located within the jurisdiction of the Pinelands Commission. Permitted uses include, but not limited to banks, games & arcades, drive in fast food, drug stores, retail stores and new car dealerships.