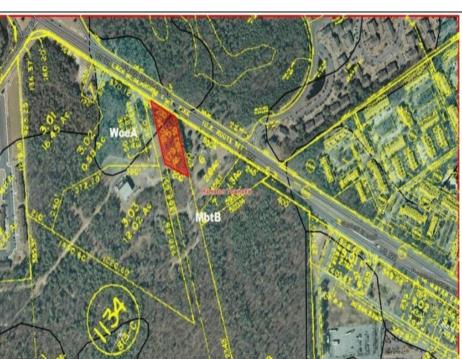

## **COMMENTS**

PROPERTY LOCATION The property is located in the Mays Landing section of Hamilton Township. It is on the south side (eastbound lanes) of the Black Horse Pike. It is located between Cologne Avenue to the west and the WalMart shopping center to the east. Development has generally occurred to the east of this parcel, but there are parcels on either side of the subject property with approvals for commercial development, including self storage & full service car wash. PROPERTY DESCRIPTION This property is vacant land being approximately 1.34 acres in size, with approximately 200' (frontage) x 390' (depth). Site is partially wooded, appears to have minor contouring, and sloping up to the rear. ZONING DC-Design Commercial. Minimum lot size is 10 acres, with 500' lot frontage. Maximum lot coverage is 60% for lots serviced by public sewer. Parcel is located within the jurisdiction of the Pinelands Commission. Permitted uses include, but not limited to banks, games & arcades, drive in fast food, drug stores, retail stores and new car dealerships.