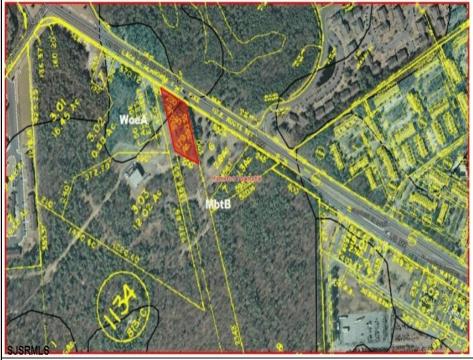

## COMMENTS

PROPERTY LOCATION The property is located in the Mays Landing section of Hamilton Township. It is on the south side (eastbound lanes) of the Black Horse Pike. It is located between Cologne Avenue to the west and the WalMart shopping center to the east. Development has generally occurred to the east of this parcel, but there are parcels on either side of the subject property with approvals for commercial development, including self storage & full service car wash. PROPERTY DESCRIPTION This property is vacant land being approximately 1.34 acres in size, with approximately 200' (frontage) x 390' (depth). Site is partially wooded, appears to have minor contouring, and sloping up to the rear. ZONING DC-Design Commercial. Minimum lot size is 10 acres, with 500' lot frontage. Maximum lot coverage is 60% for lots serviced by public sewer. Parcel is located within the jurisdiction of the Pinelands Commission. Permitted uses include, but not limited to banks, games & arcades, drive in fast food, drug stores, retail stores and new car dealerships.