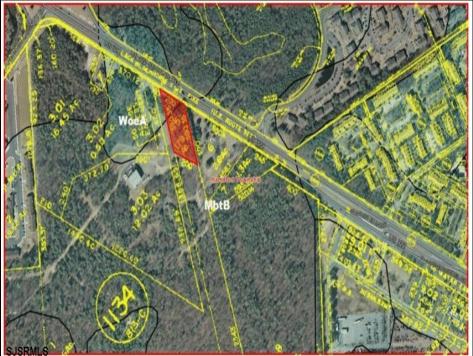

## **COMMENTS**

PROPERTY LOCATION The property is located in the Mays Landing section of Hamilton Township. It is on the south side (eastbound lanes) of the Black Horse Pike. It is located between Cologne Avenue to the west and the WalMart shopping center to the east. Development has generally occurred to the east of this parcel, but there are parcels on either side of the subject property with approvals for commercial development, including self storage & full service car wash. PROPERTY DESCRIPTION This property is vacant land being approximately 1.34 acres in size, with approximately 200' (frontage) x 390' (depth). Site is partially wooded, appears to have minor contouring, and sloping up to the rear. ZONING DC-Design Commercial. Minimum lot size is 10 acres, with 500' lot frontage. Maximum lot coverage is 60% for lots serviced by public sewer. Parcel is located within the jurisdiction of the Pinelands Commission. Permitted uses include, but not limited to banks, games & arcades, drive in fast food, drug stores, retail stores and new car dealerships.