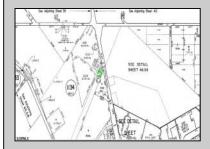

## **COMMENTS**

PROPERTY LOCATION The property is located in the Mays Landing section of Hamilton Township. It is on the south side (eastbound lanes) of the Black Horse Pike. It is located between Cologne Avenue to the west and the WalMart shopping center to the east. Development has generally occurred to the east of this parcel, but there are parcels on either side of the subject property with approvals for commercial development, including self storage & full service car wash. PROPERTY DESCRIPTION This property is vacant land being approximately 1.34 acres in size, with approximately 200' (frontage) x 390' (depth). Site is partially wooded, appears to have minor contouring, and sloping up to the rear. ZONING DC-Design Commercial. Minimum lot size is 10 acres, with 500' lot frontage. Maximum lot coverage is 60% for lots serviced by public sewer. Parcel is located within the jurisdiction of the Pinelands Commission. Permitted uses include, but not limited to banks, games & arcades, drive in fast food, drug stores, retail stores and new car dealerships.