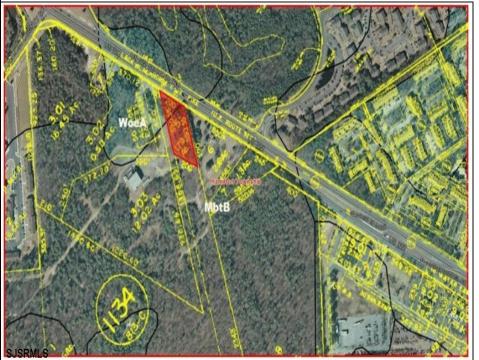

## **COMMENTS**

PROPERTY LOCATION The property is located in the Mays Landing section of Hamilton Township. It is on the south side (eastbound lanes) of the Black Horse Pike. It is located between Cologne Avenue to the west and the WalMart shopping center to the east. Development has generally occurred to the east of this parcel, but there are parcels on either side of the subject property with approvals for commercial development, including self storage & full service car wash. PROPERTY DESCRIPTION This property is vacant land being approximately 1.34 acres in size, with approximately 200' (frontage) x 390' (depth). Site is partially wooded, appears to have minor contouring, and sloping up to the rear. ZONING DC-Design Commercial. Minimum lot size is 10 acres, with 500' lot frontage. Maximum lot coverage is 60% for lots serviced by public sewer. Parcel is located within the jurisdiction of the Pinelands Commission. Permitted uses include, but not limited to banks, games & arcades, drive in fast food, drug stores, retail stores and new car dealerships.