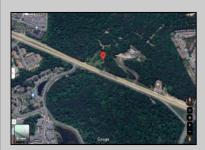

## 0 Black Horse Pike Hamilton Township, NJ 08330

## **COMMENTS**

PROPERTY LOCATION The property is located in the Mays Landing section of Hamilton Township. It is on the south side (eastbound lanes) of the Black Horse Pike. It is located between Cologne Avenue to the west and the WalMart shopping center to the east. Development has generally occurred to the east of this parcel, but there are parcels on either side of the subject property with approvals for commercial development, including self storage & full service car wash. PROPERTY DESCRIPTION This property is vacant land being approximately 1.34 acres in size, with approximately 200' (frontage) x 390' (depth). Site is partially wooded, appears to have minor contouring, and sloping up to the rear. ZONING DC-Design Commercial. Minimum lot size is 10 acres, with 500' lot frontage. Maximum lot coverage is 60% for lots serviced by public sewer. Parcel is located within the jurisdiction of the Pinelands Commission. Permitted uses include, but not limited to banks, games & arcades, drive in fast food, drug stores, retail stores and new car dealerships.