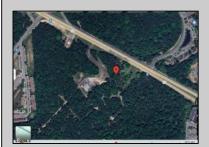

## **COMMENTS**

PROPERTY LOCATION The property is located in the Mays Landing section of Hamilton Township. It is on the south side (eastbound lanes) of the Black Horse Pike. It is located between Cologne Avenue to the west and the WalMart shopping center to the east. Development has generally occurred to the east of this parcel, but there are parcels on either side of the subject property with approvals for commercial development, including self storage & full service car wash. PROPERTY DESCRIPTION This property is vacant land being approximately 1.34 acres in size, with approximately 200' (frontage) x 390' (depth). Site is partially wooded, appears to have minor contouring, and sloping up to the rear. ZONING DC-Design Commercial. Minimum lot size is 10 acres, with 500' lot frontage. Maximum lot coverage is 60% for lots serviced by public sewer. Parcel is located within the jurisdiction of the Pinelands Commission. Permitted uses include, but not limited to banks, games & arcades, drive in fast food, drug stores, retail stores and new car dealerships.