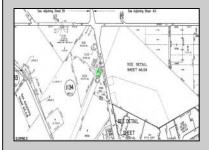

## **COMMENTS**

PROPERTY LOCATION The property is located in the Mays Landing section of Hamilton Township. It is on the south side (eastbound lanes) of the Black Horse Pike. It is located between Cologne Avenue to the west and the WalMart shopping center to the east. Development has generally occurred to the east of this parcel, but there are parcels on either side of the subject property with approvals for commercial development, including self storage & full service car wash. PROPERTY DESCRIPTION This property is vacant land being approximately 1.34 acres in size, with approximately 200' (frontage) x 390' (depth). Site is partially wooded, appears to have minor contouring, and sloping up to the rear. ZONING DC-Design Commercial. Minimum lot size is 10 acres, with 500' lot frontage. Maximum lot coverage is 60% for lots serviced by public sewer. Parcel is located within the jurisdiction of the Pinelands Commission. Permitted uses include, but not limited to banks, games & arcades, drive in fast food, drug stores, retail stores and new car dealerships.