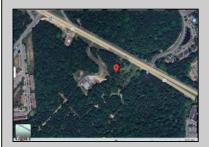

## **COMMENTS**

PROPERTY LOCATION The property is located in the Mays Landing section of Hamilton Township. It is on the south side (eastbound lanes) of the Black Horse Pike. It is located between Cologne Avenue to the west and the WalMart shopping center to the east. Development has generally occurred to the east of this parcel, but there are parcels on either side of the subject property with approvals for commercial development, including self storage & full service car wash. PROPERTY DESCRIPTION This property is vacant land being approximately 1.34 acres in size, with approximately 200' (frontage) x 390' (depth). Site is partially wooded, appears to have minor contouring, and sloping up to the rear. ZONING DC-Design Commercial. Minimum lot size is 10 acres, with 500' lot frontage. Maximum lot coverage is 60% for lots serviced by public sewer. Parcel is located within the jurisdiction of the Pinelands Commission. Permitted uses include, but not limited to banks, games & arcades, drive in fast food, drug stores, retail stores and new car dealerships.